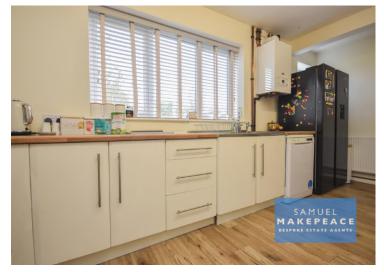

Double glazed window. Fitted wall and base units and work surfaces. Sink and drainer, built under cooker, gas hob and cooker hood. Spaces for fridge freezer and dishwasher. Laminate

wood flooring and radiator.