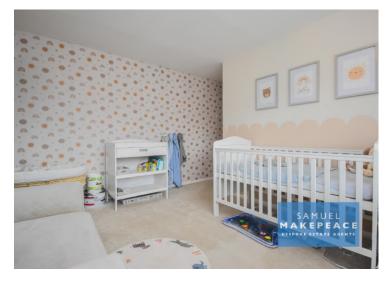

#### Landing

Double glazed window, cupboard and loft access. Bedroom One Double glazed window, cupboard and radiator. Bedroom two Double glazed window and radiator. Bedroom Three Double glazed window, cupboard and radiator. Bathroom Double glazed window. LLWC, hand wash basin and bath with