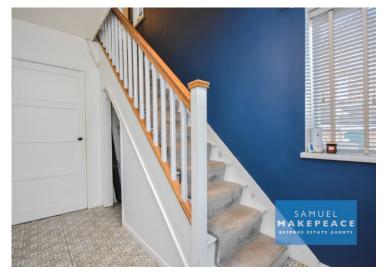

#### ROOM DETAILS INTERIOR GROUND FLOOR

GROUND FLOOR

Storm Porch

Entrance Hall

Double glazed window and door, tiled flooring, cupboard and radiator.

Lounge

Double glazed window, fireplace with log burner and radiator. Kitchen