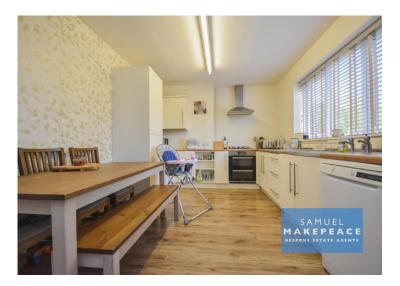

Double glazed window. Fitted wall and base units and work surfaces. Sink and drainer, built under cooker, gas hob and cooker hood. Spaces for fridge freezer and dishwasher. Laminate

wood flooring and radiator.

Laundry

Double glazed window and door. Spaces for washing machine and dryer. Laminate flooring.

WC

Double glazed window, LLWC, hand wash basin and laminate wood flooring.