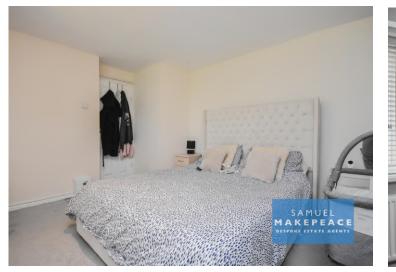

#### Landing

Double glazed window, cupboard and loft access. Bedroom One Double glazed window, cupboard and radiator. Bedroom two Double glazed window and radiator. Bedroom Three Double glazed window, cupboard and radiator. Bathroom Double glazed window. LLWC, hand wash basin and bath with