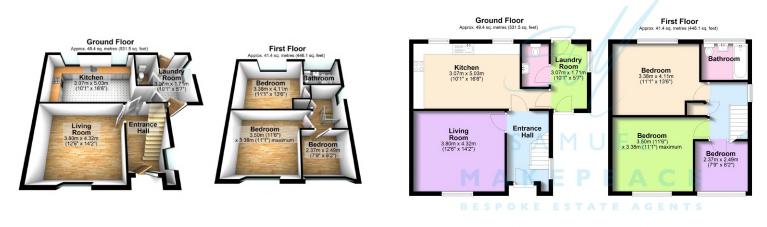

#### ROOM DETAILS INTERIOR GROUND FLOOR

GROUND FLOOR

Storm Porch

Entrance Hall

Double glazed window and door, tiled flooring, cupboard and radiator.

Lounge

Double glazed window, fireplace with log burner and radiator. Kitchen

Double glazed window. Fitted wall and base units and work surfaces. Sink and drainer, built under cooker, gas hob and cooker hood. Spaces for fridge freezer and dishwasher. Laminate

wood flooring and radiator.

Laundry

Double glazed window and door. Spaces for washing machine and dryer. Laminate flooring.

WC

Double glazed window, LLWC, hand wash basin and laminate wood flooring.

### FIRST FLOOR

#### Landing

Double glazed window, cupboard and loft access. Bedroom One Double glazed window, cupboard and radiator. Bedroom two Double glazed window and radiator. Bedroom Three Double glazed window, cupboard and radiator. Bathroom Double glazed window. LLWC, hand wash basin and bath with

overhead shower. Laminate flooring, part tiled walls, extractor fan and radiator.

#### EXTERIOR

### Front

Paced driveway and decorative slate area. Side access to rear. Rear

The paved slate area at the bottom with steps and a lawn area with decorative shrubs.

EPC Rating: D

Council Tax: Band A

Tenure: Freehold