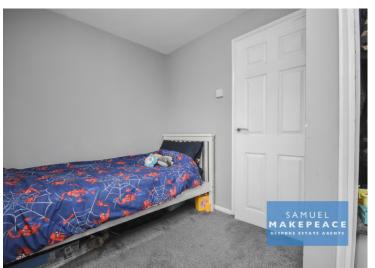

#### Landing

Double glazed window, cupboard and loft access. Bedroom One Double glazed window, cupboard and radiator. Bedroom two Double glazed window and radiator. Bedroom Three Double glazed window, cupboard and radiator. Bathroom Double glazed window. LLWC, hand wash basin and bath with