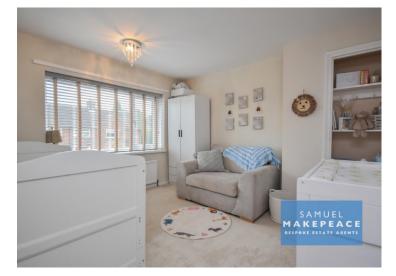

#### Landing

Double glazed window, cupboard and loft access. Bedroom One Double glazed window, cupboard and radiator. Bedroom two Double glazed window and radiator. Bedroom Three Double glazed window, cupboard and radiator. Bathroom Double glazed window. LLWC, hand wash basin and bath with