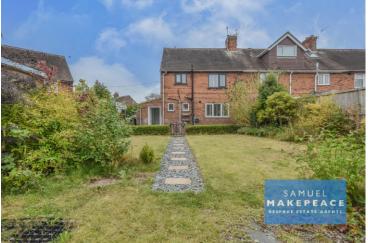

### Front

Paced driveway and decorative slate area. Side access to rear. Rear

The paved slate area at the bottom with steps and a lawn area with decorative shrubs.

EPC Rating: D

Council Tax: Band A

Tenure: Freehold