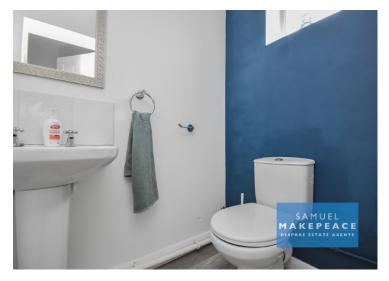

Laundry

Double glazed window and door. Spaces for washing machine and dryer. Laminate flooring.

WC

Double glazed window, LLWC, hand wash basin and laminate wood flooring.