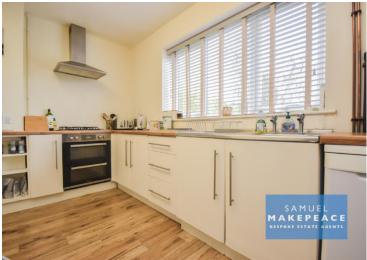

Double glazed window. Fitted wall and base units and work surfaces. Sink and drainer, built under cooker, gas hob and cooker hood. Spaces for fridge freezer and dishwasher. Laminate

wood flooring and radiator.