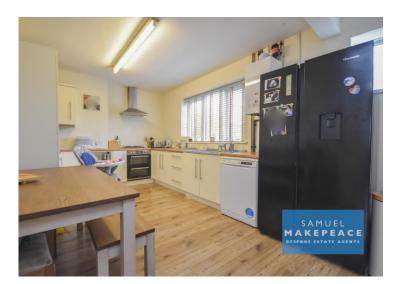

Double glazed window. Fitted wall and base units and work surfaces. Sink and drainer, built under cooker, gas hob and cooker hood. Spaces for fridge freezer and dishwasher. Laminate

wood flooring and radiator.