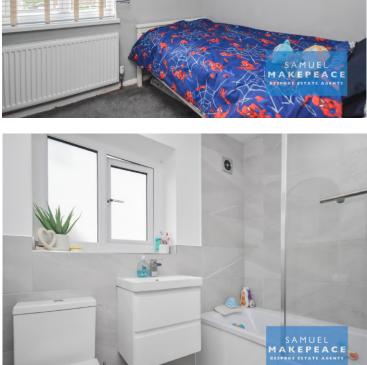

#### Landing

Double glazed window, cupboard and loft access. Bedroom One Double glazed window, cupboard and radiator. Bedroom two Double glazed window and radiator. Bedroom Three Double glazed window, cupboard and radiator. Bathroom Double glazed window. LLWC, hand wash basin and bath with

overhead shower. Laminate flooring, part tiled walls, extractor fan and radiator.