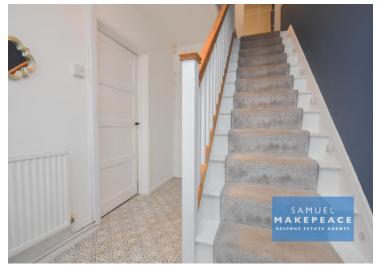

#### ROOM DETAILS INTERIOR GROUND FLOOR

GROUND FLOOR

Storm Porch

Entrance Hall

Double glazed window and door, tiled flooring, cupboard and radiator.

Lounge

Double glazed window, fireplace with log burner and radiator. Kitchen