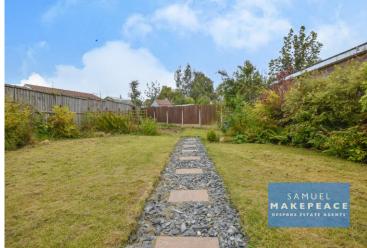

### Front

Paced driveway and decorative slate area. Side access to rear. Rear

The paved slate area at the bottom with steps and a lawn area with decorative shrubs.

EPC Rating: D

Council Tax: Band A

Tenure: Freehold