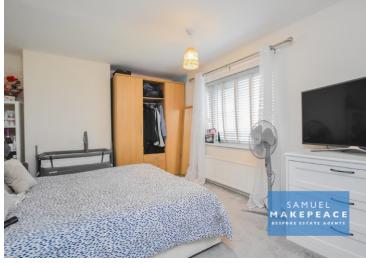

#### Landing

Double glazed window, cupboard and loft access. Bedroom One Double glazed window, cupboard and radiator. Bedroom two Double glazed window and radiator. Bedroom Three Double glazed window, cupboard and radiator. Bathroom Double glazed window. LLWC, hand wash basin and bath with