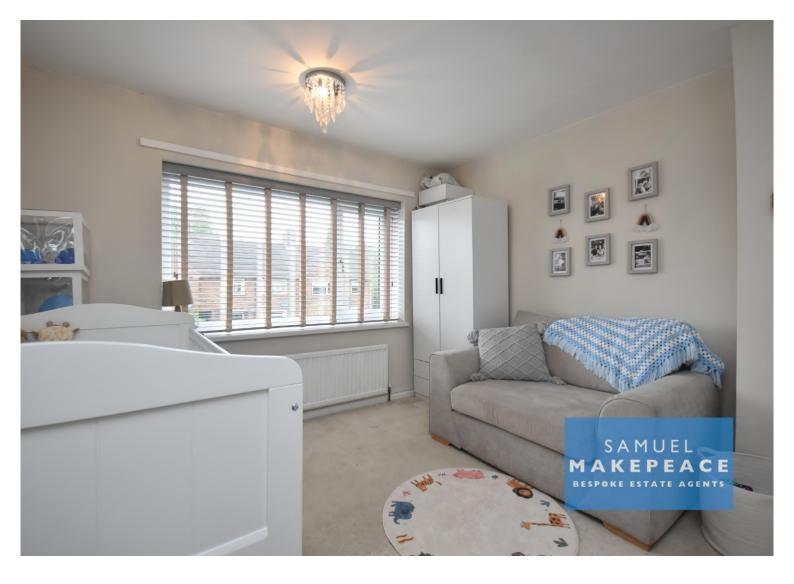

#### Landing

Double glazed window, cupboard and loft access. Bedroom One Double glazed window, cupboard and radiator. Bedroom two Double glazed window and radiator. Bedroom Three Double glazed window, cupboard and radiator. Bathroom Double glazed window. LLWC, hand wash basin and bath with