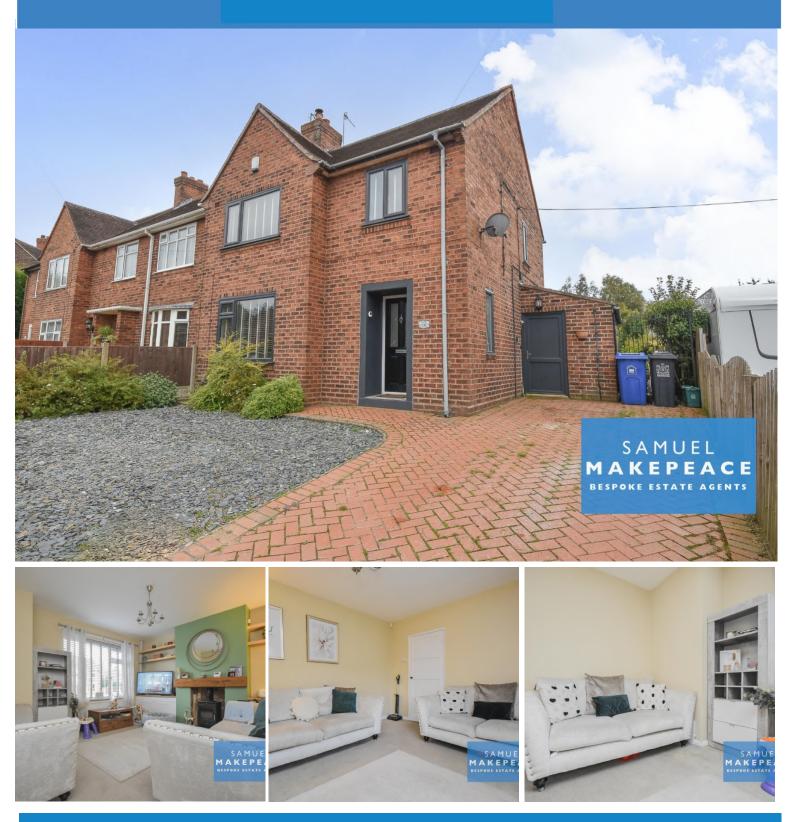

### SAMUEL MAKEPEACE bespoke estate agents

The Cardway, Bradwell, Newcastle-under-Lyme £220,000 Offers In Excess Of 3 Bedrooms 1 Reception Rooms 1 Bathroom "Oh, I leave quite an impression, Tw elve feet to be exact!" Inviting you to the GORGEOUS THREE-BEDROOM SEMI DETACHED HOME ON THE CARDWAY! Offers a prime location being close to local amenities, schools, and travel links while being only a short drive from major road links. An abode that offers the perfect blend of sophistication and comfort all in one beautiful package, with a cottage feel. On offer is the COZY LIVING ROOM boasting a LOG BURNER fireplace to keep you warm. To the chef's delight the MODERN FITTED KITCHEN, features sleek countertops, ample cabinet space, and plenty of room for appliances1 The ground floor is also home to a UTILITY ROOM and WC for convenience. To the first floor, the MAIN BEDROOM is a true sanctuary, boasting a generous size, plush carpets, a cupboard, and a large window soaking the room with light. The two additional bedrooms are perfect for family, guests, or even a HOME DRESSING ROOM. Each room offers plenty of space for beds, or the versatility to suit your needs. Serving is a GORGEOUS BATHROOM. completed with both a bathtub and an overhead show er. Outside, you'll find a PRIVATE BACK GARDEN, ideal for hosting summer barbecues. The slate area provides the perfect spot for al fresco dining. Here you will also discover the large law n area perfect for little ones to run around. Let your imagination run wild! Finally, there is plenty of space for all your vehicles with an extensive paved driveway to the front. So grab this invitation to view this home and CONTACT SAMUEL MAKEPEACE TODAY TO SECURE YOUR VIEWING!

### Front

Paced driveway and decorative slate area. Side access to rear. Rear

The paved slate area at the bottom with steps and a lawn area with decorative shrubs.

EPC Rating: D

Council Tax: Band A

Tenure: Freehold