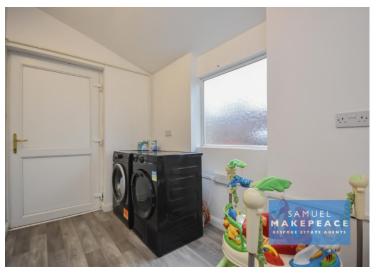

Laundry

Double glazed window and door. Spaces for washing machine and dryer. Laminate flooring.

WC

Double glazed window, LLWC, hand wash basin and laminate wood flooring.