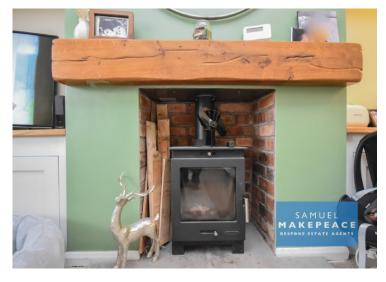

#### ROOM DETAILS INTERIOR GROUND FLOOR

GROUND FLOOR

Storm Porch

Entrance Hall

Double glazed window and door, tiled flooring, cupboard and radiator.

Lounge

Double glazed window, fireplace with log burner and radiator. Kitchen