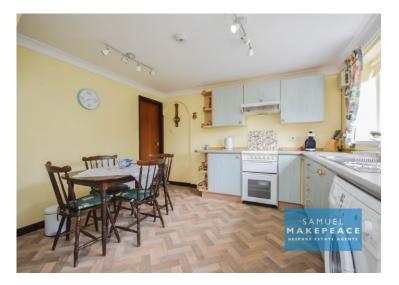

#### **GROUND FLOOR**

**Entrance Hall** 

Double glazed window, double glazed door, radiator

Double glazed windows to front and rear, radiator, fireplace with gas fire

**Kitchen Diner** 

Double glazed window, a range of fitted wall and base cupboard units, work surfaces, sink with half bowl and drainer, space for cooker, space for washing machine, integrated fridge, integrated freezer