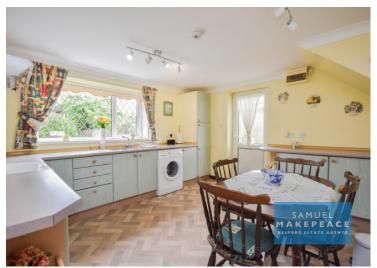

#### **GROUND FLOOR**

**Entrance Hall** 

Double glazed window, double glazed door, radiator

Double glazed windows to front and rear, radiator, fireplace with gas fire

**Kitchen Diner** 

Double glazed window, a range of fitted wall and base cupboard units, work surfaces, sink with half bowl and drainer, space for cooker, space for washing machine, integrated fridge, integrated freezer