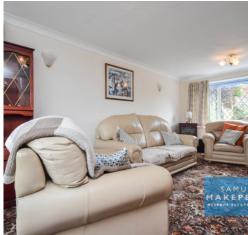

#### **GROUND FLOOR**

**Entrance Hall** 

Double glazed window, double glazed door, radiator

Double glazed windows to front and rear, radiator, fireplace with gas fire

**Kitchen Diner** 

Double glazed window, a range of fitted wall and base cupboard units, work surfaces, sink with half bowl and drainer, space for cooker, space for washing machine, integrated fridge, integrated freezer