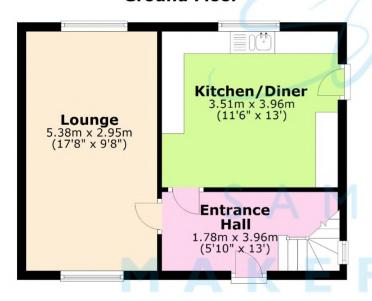

### **Ground Floor**

#### **GROUND FLOOR**

**Entrance Hall** 

Double glazed window, double glazed door, radiator

Double glazed windows to front and rear, radiator, fireplace with gas fire

**Kitchen Diner** 

Double glazed window, a range of fitted wall and base cupboard units, work surfaces, sink with half bowl and drainer, space for cooker, space for washing machine, integrated fridge, integrated freezer