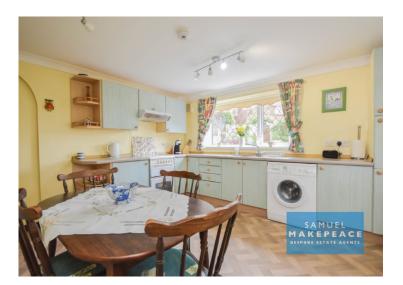

#### **GROUND FLOOR**

**Entrance Hall** 

Double glazed window, double glazed door, radiator

Double glazed windows to front and rear, radiator, fireplace with gas fire

**Kitchen Diner** 

Double glazed window, a range of fitted wall and base cupboard units, work surfaces, sink with half bowl and drainer, space for cooker, space for washing machine, integrated fridge, integrated freezer