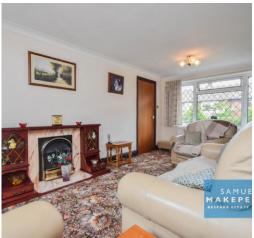

#### **GROUND FLOOR**

**Entrance Hall** 

Double glazed window, double glazed door, radiator

Double glazed windows to front and rear, radiator, fireplace with gas fire

**Kitchen Diner** 

Double glazed window, a range of fitted wall and base cupboard units, work surfaces, sink with half bowl and drainer, space for cooker, space for washing machine, integrated fridge, integrated freezer