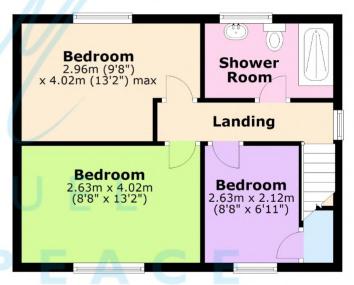

## First Floor

#### **FIRST FLOOR**

Landing

Double glazed window, loft access

**Bedroom One** 

Double glazed window, radiator

**Bedroom Two** 

Double glazed window, radiator

**Bedroom Three** 

Double glazed window, radiator, storage cupboard

**Shower Room** 

Double glazed window, double walk in shower, low level wc, vanity hand wash basin, radiator, extractor fan