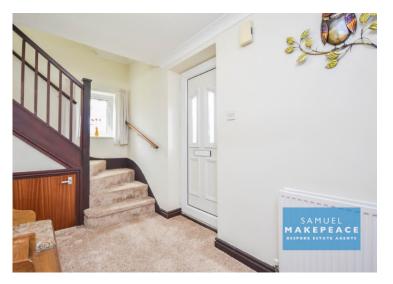

#### **GROUND FLOOR**

**Entrance Hall** 

Double glazed window, double glazed door, radiator

Double glazed windows to front and rear, radiator, fireplace with gas fire

**Kitchen Diner** 

Double glazed window, a range of fitted wall and base cupboard units, work surfaces, sink with half bowl and drainer, space for cooker, space for washing machine, integrated fridge, integrated freezer