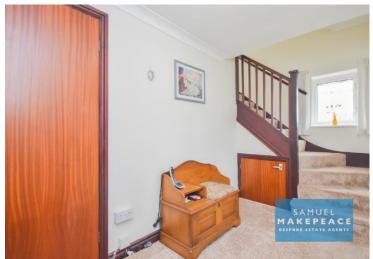

#### **GROUND FLOOR**

**Entrance Hall** 

Double glazed window, double glazed door, radiator

Double glazed windows to front and rear, radiator, fireplace with gas fire

**Kitchen Diner** 

Double glazed window, a range of fitted wall and base cupboard units, work surfaces, sink with half bowl and drainer, space for cooker, space for washing machine, integrated fridge, integrated freezer

#### **FIRST FLOOR**

Landing

Double glazed window, loft access

**Bedroom One** 

Double glazed window, radiator

**Bedroom Two** 

Double glazed window, radiator

**Bedroom Three** 