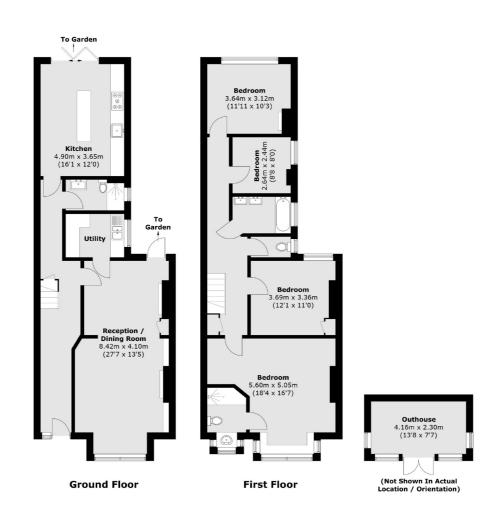

Total area (approx.): 152.4 sq. m (1,640.4 sq. ft) Outhouse (approx.): 9.7 sq. m (104.4 sq. ft)

**Jacksons Tooting** 26 Tooting Bec Road London SW17 8BD 020 8767 0522

tooting.sales@jacksonsestateagents.com