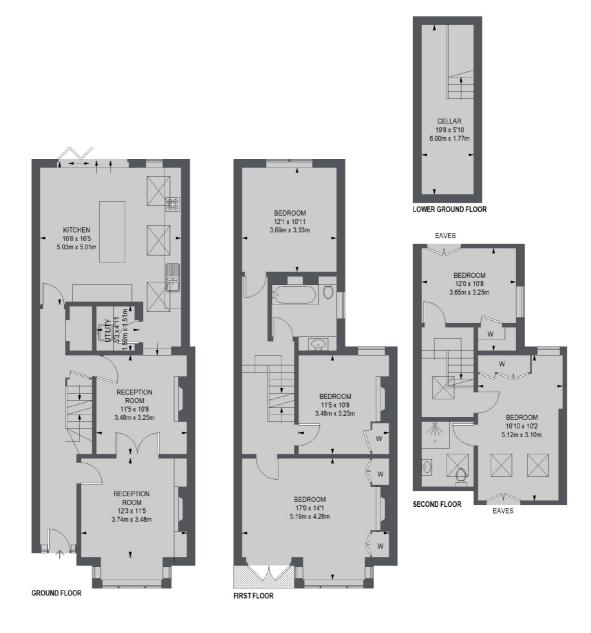

TOTAL APPROX. FLOOR AREA 1963 SQ. FT. (182.34 SQ. M.)

Jacksons Tooting 26 Tooting Bec Road London SW17 8BD 020 8767 0522 tooting.sales@jacksonsestateagents.com

Energy Rating: We aim to make our particulars both accurate and reliable. However they are not guaranteed; nor do they form part of an offer or contract. If you require clarification on any points then please contact us, especially if you're traveling some distance to view. Please note that appliances and heating systems have not been tested and therefore no warranties can be given as to their good working order.