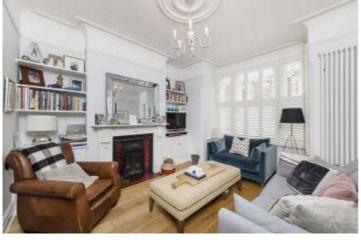

This stunning family home has been renovated throughout to create a vast open plan kitchen/ breakfast room to the rear as well as a double reception room towards the front with a downstairs utility room. The first floor consists of three double bedrooms and a contemporary bathroom. The loft has been fully converted to create two large bedrooms with an ensuite. The property has been finished to an incredible standard with original fireplaces and period features throughout. The property benefits from having a cellar and private landscaped garden.