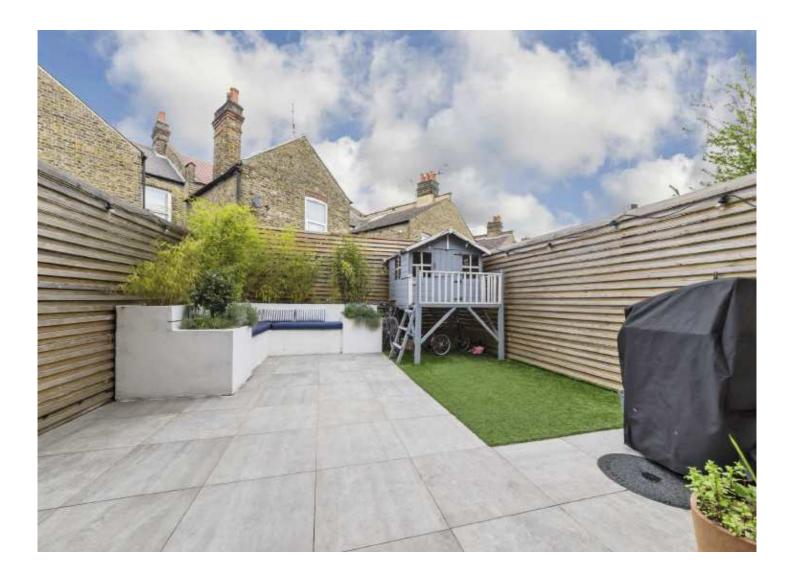

This stunning family home has been renovated throughout to create a vast open plan kitchen/ breakfast room to the rear as well as a double reception room towards the front with a downstairs utility room. The first floor consists of three double bedrooms and a contemporary bathroom. The loft has been fully converted to create two large bedrooms with an ensuite. The property has been finished to an incredible standard with original fireplaces and period features throughout. The property benefits from having a cellar and private landscaped garden.