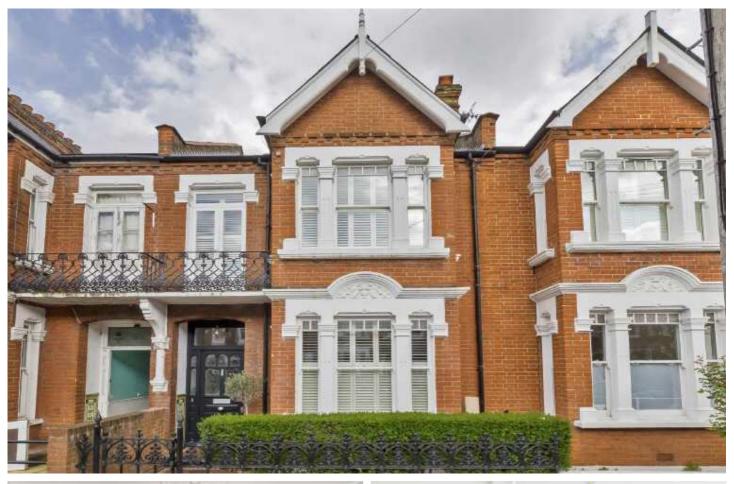

## Stapleton Road, SW17

£1,260,000

A fully extended Victorian family house on a popular residential road near Tooting Bec Station

- Five Bedrooms
- Two Bathrooms
- Double Reception Room
  Tooting Bec Common
- Fully ExtendedPrivate Landscaped Garden

This stunning family home has been renovated throughout to create a vast open plan kitchen/ breakfast room to the rear as well as a double reception room towards the front with a downstairs utility room. The first floor consists of three double bedrooms and a contemporary bathroom. The loft has been fully converted to create two large bedrooms with an ensuite. The property has been finished to an incredible standard with original fireplaces and period features throughout. The property benefits from having a cellar and private landscaped garden.

Stapleton Road is a popular road situated close to Tooting Bec Underground Station benefitting from the local amenities, shops, bars, cafés, restaurants that Tooting Bec offers. Stapleton Road is also within close proximity to Tooting Bec Common.