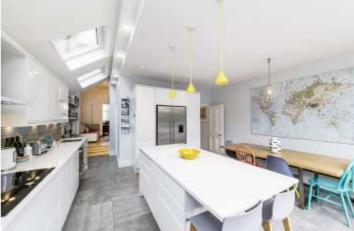

This stunning family home has been renovated throughout to create a vast open plan kitchen/ breakfast room to the rear as well as a double reception room towards the front with a downstairs utility room. The first floor consists of three double bedrooms and a contemporary bathroom. The loft has been fully converted to create two large bedrooms with an ensuite. The property has been finished to an incredible standard with original fireplaces and period features throughout. The property benefits from having a cellar and private landscaped garden.