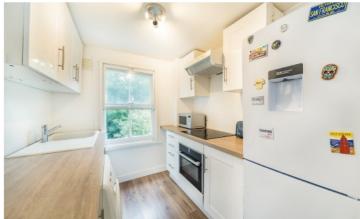

## LONGLEY ROAD, SW17

£350,000

- Victorian Conversion Flat
- Split Level
- One Double Bedroom
- Share Of Freehold
- Modern Kitchen
- Shared Garden

Total area (approx.): 41.3 sq. m (444.5 sq. ft)