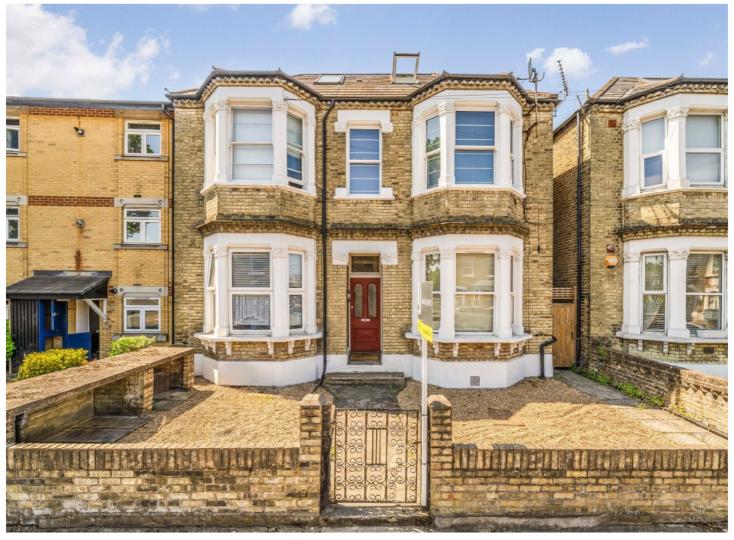

## LONGLEY ROAD, SW17

£350,000

- Victorian Conversion Flat
- Split Level
- One Double Bedroom
- Share Of Freehold
- Modern Kitchen
- Shared Garden

Total area (approx.): 41.3 sq. m (444.5 sq. ft)