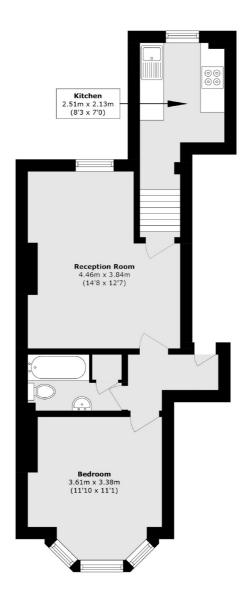

## LONGLEY ROAD, SW17

£350,000

- Victorian Conversion Flat
- Split Level
- One Double Bedroom
- Share Of Freehold
- Modern Kitchen
- Shared Garden

Total area (approx.): 41.3 sq. m (444.5 sq. ft)