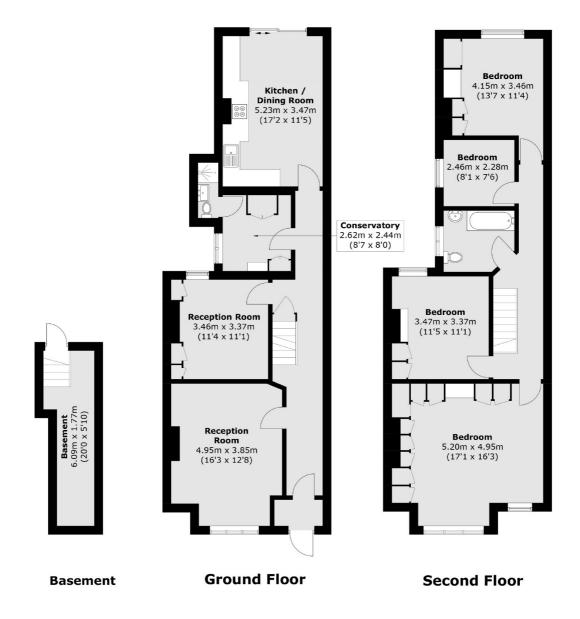

Internally comprising on the ground floor 2 generous reception rooms, utility room with a W/C, kitchen and access to the south facing family garden. The ground floor has further potential to extend which the seller has obtained planning permission for (Granted from 04/07/2023) Moving upstairs you will find three large bedrooms and one single room with a full family bathroom.

Total area (approx.): 156.8 sq. m (1,687.8 sq. ft) (Including Basement)