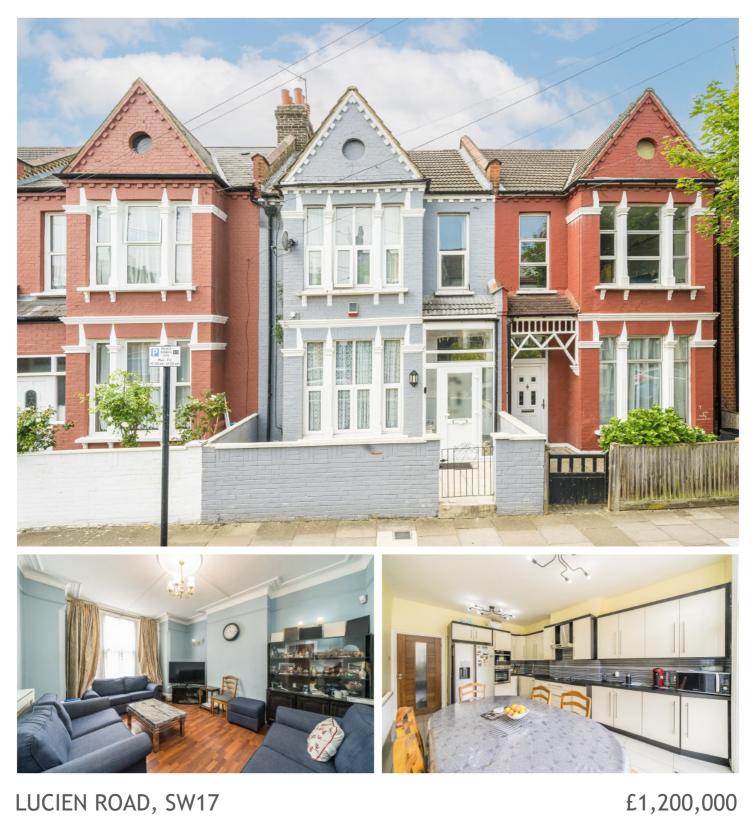

## LUCIEN ROAD, SW17

- South Facing Garden
- Four Bedrooms
- Utility Room

- EPC Rating C
- Planning Permission In Place
- Tooting Bec Common

## ABOUT THE HOME

A generously proportioned four bedroom Victorian terraced house, offering in excess of 1600sqft of space. Located on one of Tooting Becs most sought after enclave roads and within close proximity to Tooting Bec Common, tube station and a sought after primary and secondary schools.

Internally comprising on the ground floor 2 generous reception rooms, utility room with a W/C, kitchen and access to the south facing family garden. The ground floor has further potential to extend which the seller has obtained planning permission for (Granted from 04/07/2023) Moving upstairs you will find three large bedrooms and one single room with a full family bathroom.