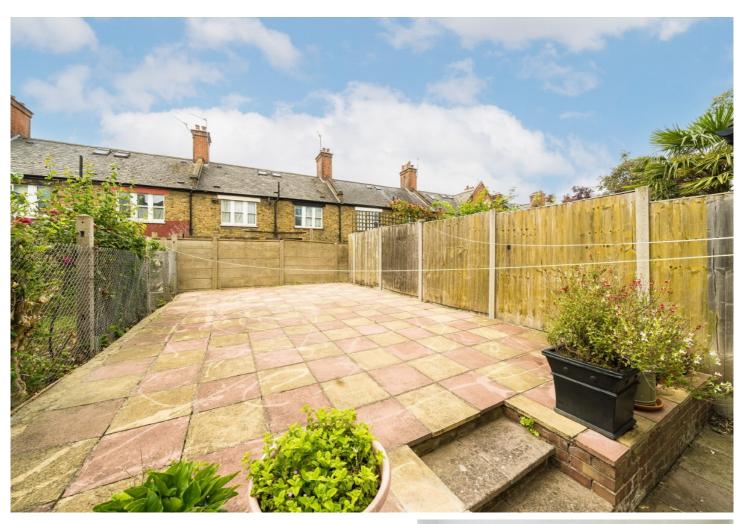

## LUCIEN ROAD, SW17

- South Facing Garden
- Four Bedrooms
- Utility Room

- EPC Rating C
- Planning Permission In Place
- Tooting Bec Common

Internally comprising on the ground floor 2 generous reception rooms, utility room with a W/C, kitchen and access to the south facing family garden. The ground floor has further potential to extend which the seller has obtained planning permission for (Granted from 04/07/2023) Moving upstairs you will find three large bedrooms and one single room with a full family bathroom.