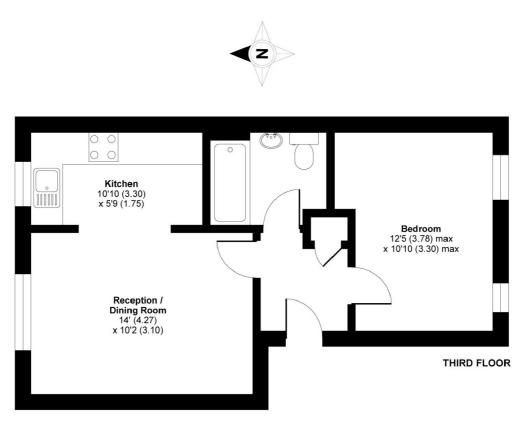

APPROX. GROSS INTERNAL FLOOR AREA 420 SQ FT 39 SQ METRES Molyneux Drive, London, SW17 Copyright nichecom.co.uk 2018 Produced for Jacksons the Independent Estate Agents REF : 239092

Jacksons Tooting 26 Tooting Bec Road London SW17 8BD 020 8767 0522 tooting.lettings@jacksonsestateagents.com