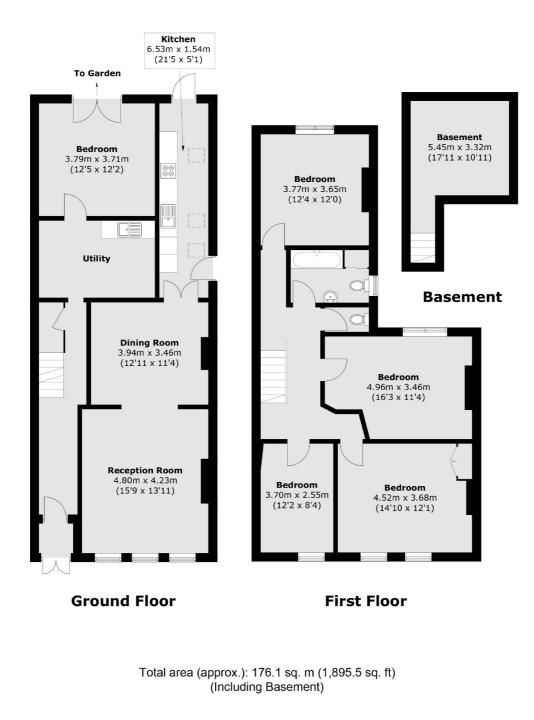

## ABOUT THE HOME

A substantial semi-detached Victorian family home with a large south facing garden with ample opportunity to further add value by way of modernising and/or extending. The house offers two reception rooms, an extended kitchen and dining room to the rear with a utility room, a well sized basement and an impressive south facing garden. The first floor comprise of four bedrooms in total as well as a family bathroom and a separate WC.