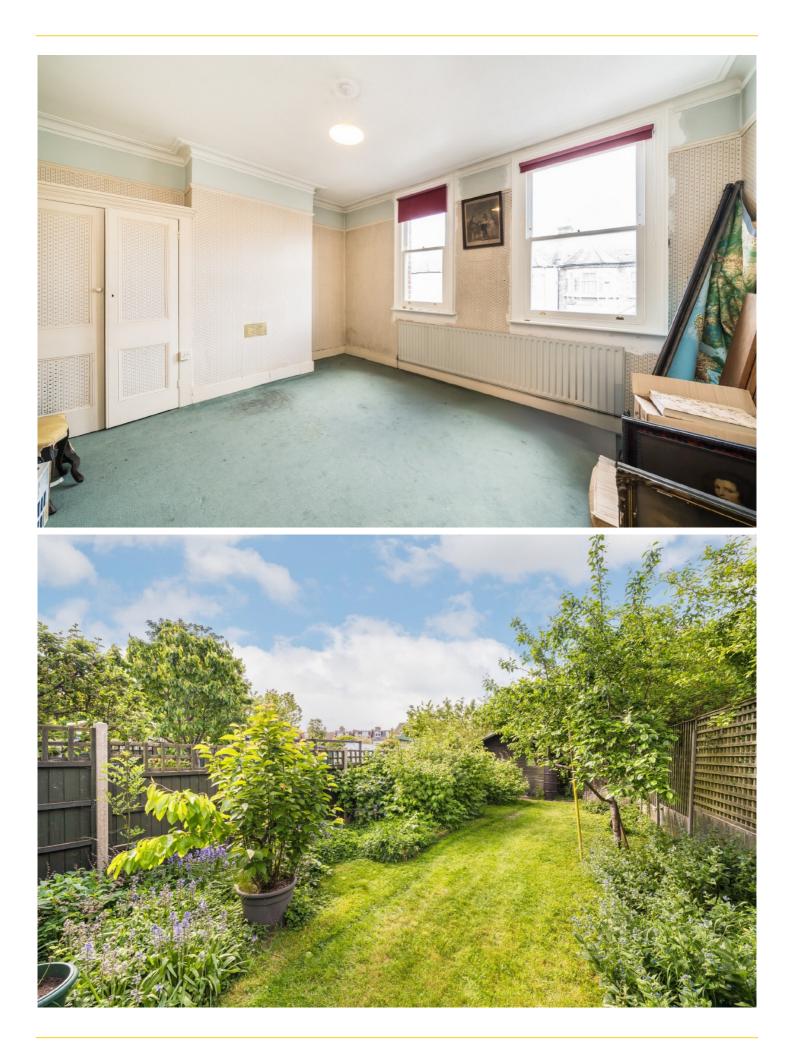

## ABOUT THE HOME

A substantial semi-detached Victorian family home with a large south facing garden with ample opportunity to further add value by way of modernising and/or extending. The house offers two reception rooms, an extended kitchen and dining room to the rear with a utility room, a well sized basement and an impressive south facing garden. The first floor comprise of four bedrooms in total as well as a family bathroom and a separate WC.

Situated on a popular road in Tooting, this property is well situated for easy access to an array of shops, bars and restaurants on offer. The wide open spaces of Tooting Bec Common are also close by, as are the excellent transport links including Tooting Station and Tooting Broadway Underground Station.