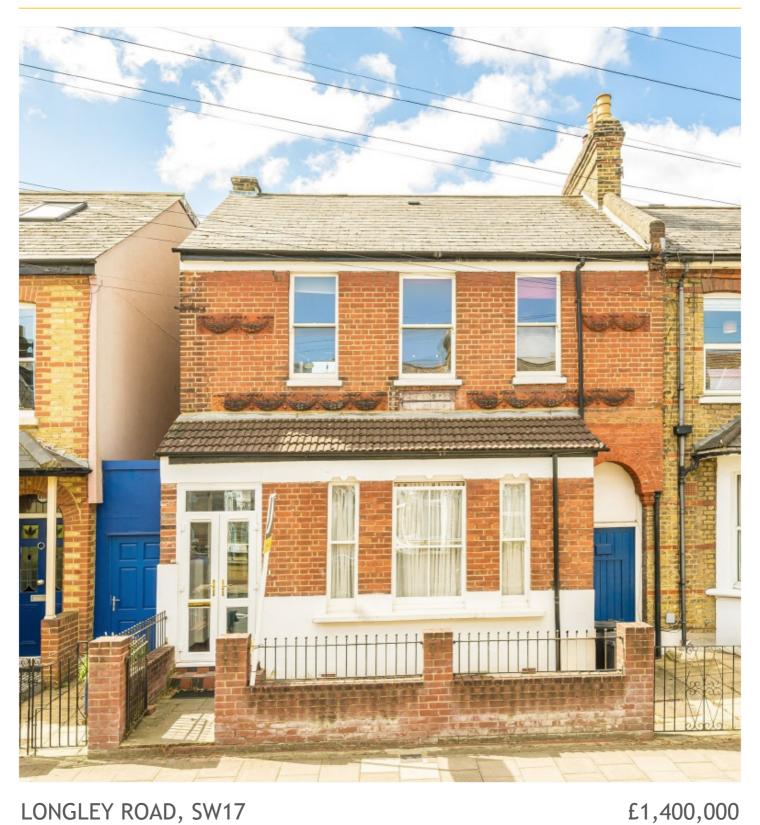

## LONGLEY ROAD, SW17

- Chain Free
- South Facing Garden
- Original Features
- Potential To Extend (STPP)
- Good Transport Links
- EPC Rating: C

## ABOUT THE HOME

A substantial semi-detached Victorian family home with a large south facing garden with ample opportunity to further add value by way of modernising and/or extending. The house offers two reception rooms, an extended kitchen and dining room to the rear with a utility room, a well sized basement and an impressive south facing garden. The first floor comprise of four bedrooms in total as well as a family bathroom and a separate WC.

Situated on a popular road in Tooting, this property is well situated for easy access to an array of shops, bars and restaurants on offer. The wide open spaces of Tooting Bec Common are also close by, as are the excellent transport links including Tooting Station and Tooting Broadway Underground Station.