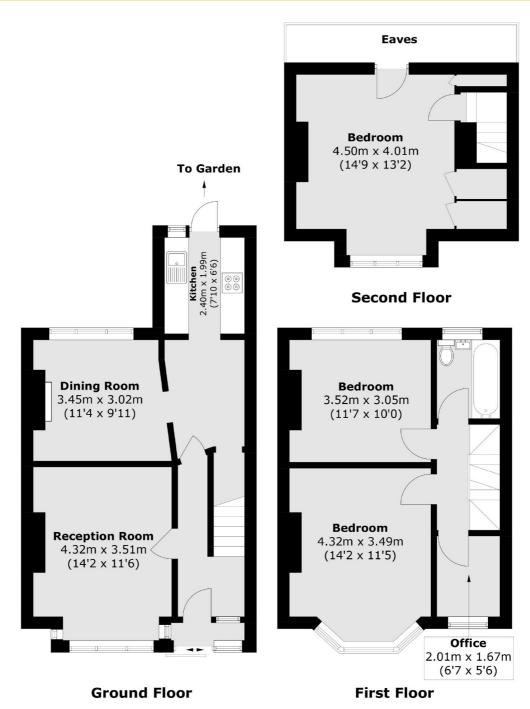

## ABOUT THE HOME

A four bedroom house with a private garden on a popular residential road in Tooting Bec, requiring modernisation.

Blackenham Road is well placed between both Tooting Broadway and Tooting Bec underground stations and enjoys a range of local facilities including; local gyms, supermarkets, cafes, bars, restaurants and the nearby Tooting market.

Total area (approx.): 103.2 sq. m (1,110.8 sq. ft) (Excluding Eaves)