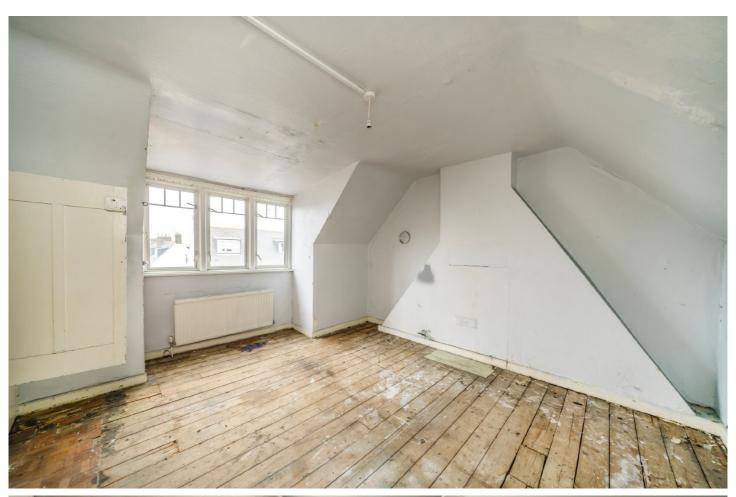

## ABOUT THE HOME

A four bedroom house with a private garden on a popular residential road in Tooting Bec, requiring modernisation.

Blackenham Road is well placed between both Tooting Broadway and Tooting Bec underground stations and enjoys a range of local facilities including; local gyms, supermarkets, cafes, bars, restaurants and the nearby Tooting market.

Total area (approx.): 103.2 sq. m (1,110.8 sq. ft) (Excluding Eaves)