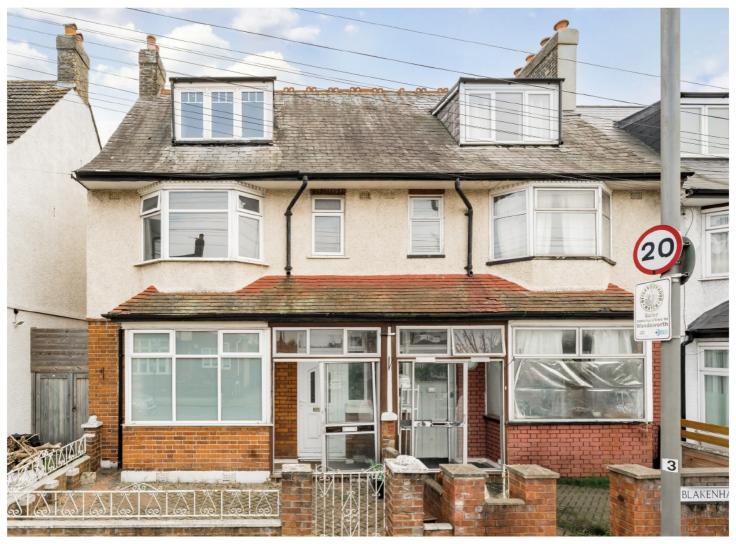

## BLAKENHAM ROAD, SW17

£760,000

- Chain Free
- Four Bedrooms
- Tooting Bec

- Potential To Extend STP
- Generous Living Space
- Freehold House

## ABOUT THE HOME

A four bedroom house with a private garden on a popular residential road in Tooting Bec, requiring modernisation.

Blackenham Road is well placed between both Tooting Broadway and Tooting Bec underground stations and enjoys a range of local facilities including; local gyms, supermarkets, cafes, bars, restaurants and the nearby Tooting market.