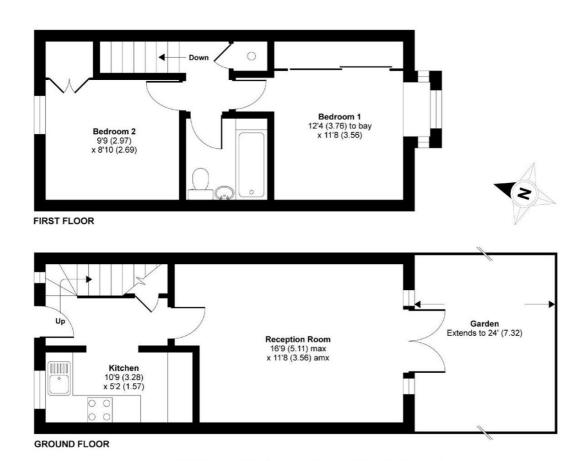

APPROX. GROSS INTERNAL FLOOR AREA 622 SQ FT 57.7 SQ METRES

Brudenell Road, London, SW17

Copyright nichecom.co.uk 2014 Produced for Jacksons the Independent Estate Agents REF : 583926

Jacksons Tooting 26 Tooting Bec Road London SW17 8BD 020 8767 0522 tooting.lettings@jacksonsestateagents.com