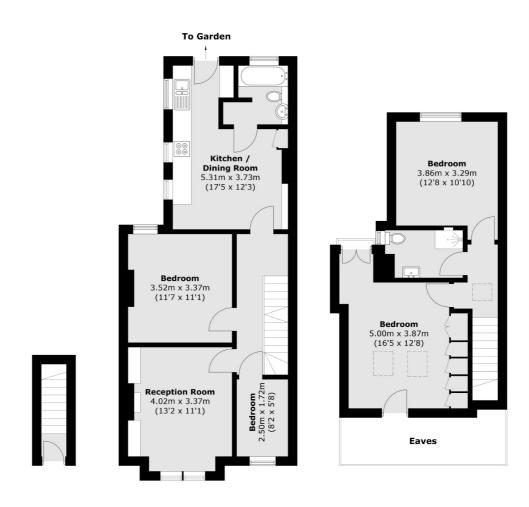

Ground Floor First Floor Second Floor

Total area (approx.): 100.4 sq. m (1,080.6 sq. ft) (Excluding Eaves)