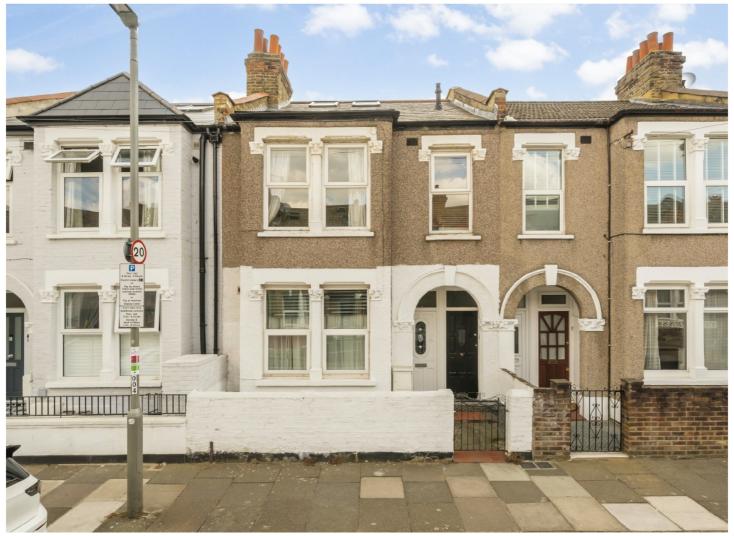

## FAIRLIGHT ROAD, SW17

£725,000

- Four Bedrooms
- Two Bathrooms
- Split Level Period Maisonette
- Long Lease
- Private Garden
- EPC Rating: D

## ABOUT THE HOME

A stunningly renovated four-bedroom split-level maisonette, thoughtfully updated throughout to a high standard. This beautifully presented home features a spacious, light-filled kitchen, two elegant family bathrooms, and generously sized bedrooms. A private south-facing garden offers the perfect outdoor retreat, while carefully restored original features create a seamless blend of period charm and contemporary style.

Situated on the ever-popular Fairlight Road, the property enjoys excellent transport links with Tooting Broadway tube station nearby and Earlsfield within easy walking distance. Residents benefit from close proximity to the vibrant bars, restaurants, and acclaimed Tooting and Broadway Markets.