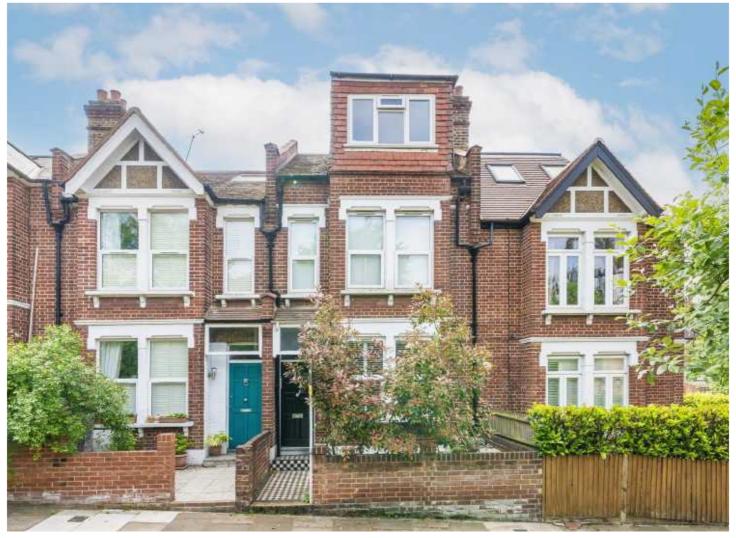

## RECTORY LANE, SW17

£475,000

- Newly Renovated Throughout
- Two Large Bedrooms
- Private Rear Garden
- Moments Off Tooting Common
- Victorian Period Conversion
- Share Of Freehold

## ABOUT THE HOME

This beautifully presented two bed ground floor garden flat is in excellent condition throughout. It offers a spacious front reception room, a well-proportioned master bedroom, a modern bathroom, and a well thought kitchen that leads seamlessly into a private garden.