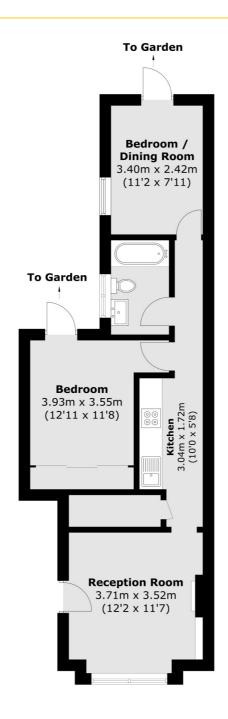

## ABOUT THE HOME

This beautifully presented two bed ground floor garden flat is in excellent condition throughout. It offers a spacious front reception room, a well-proportioned master bedroom, a modern bathroom, and a well thought kitchen that leads seamlessly into a private garden.

Total area (approx.): 50.2 sq. m (540.3 sq. ft)