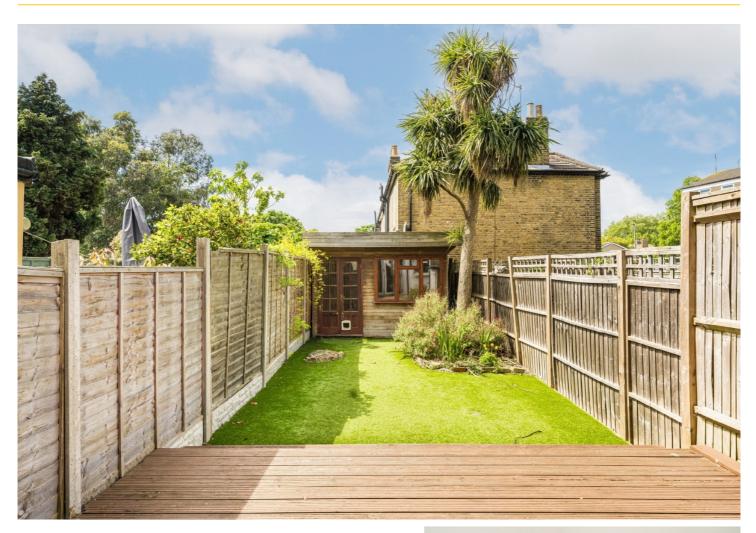

## ALSTON ROAD, SW17

- Three Double Bedrooms
- Period Terraced House
- No Onward Chain
- South Facing Garden
- Open Planned Kitchen/Dining
- Potential To Extended Rear (STPP)

£750,000

## ABOUT THE HOME

A beautifully extended period terraced house offering three generous double bedrooms, a contemporary kitchen, and a modern family bathroom.

Alston Road is a quiet and pretty residential street situated just off Blackshaw Road and offers easy access to both Tooting Broadway Underground Station and Earlsfield Mainline Railway Station, with all the bars, restaurants and amenities that the two town centres have to offer.