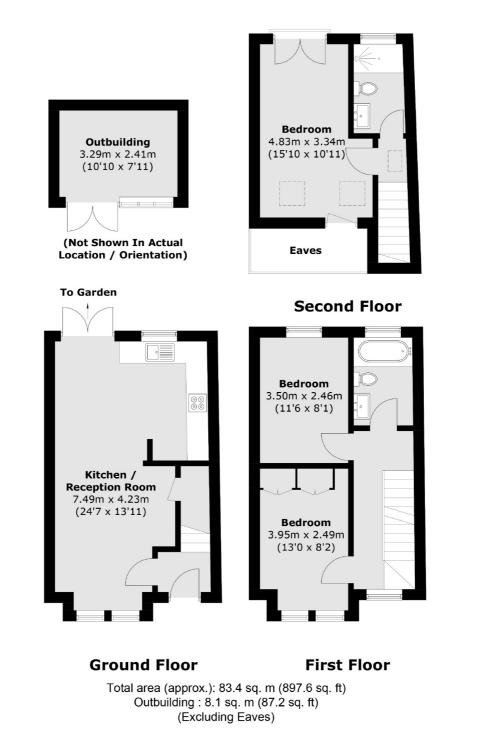

## ALSTON ROAD, SW17

- Three Double Bedrooms
- Period Terraced House
- No Onward Chain
- South Facing Garden
- Open Planned Kitchen/Dining
- Potential To Extended Rear (STPP)

£750,000

## ABOUT THE HOME

A beautifully extended period terraced house offering three generous double bedrooms, a contemporary kitchen, and a modern family bathroom.

Alston Road is a quiet and pretty residential street situated just off Blackshaw Road and offers easy access to both Tooting Broadway Underground Station and Earlsfield Mainline Railway Station, with all the bars, restaurants and amenities that the two town centres have to offer.