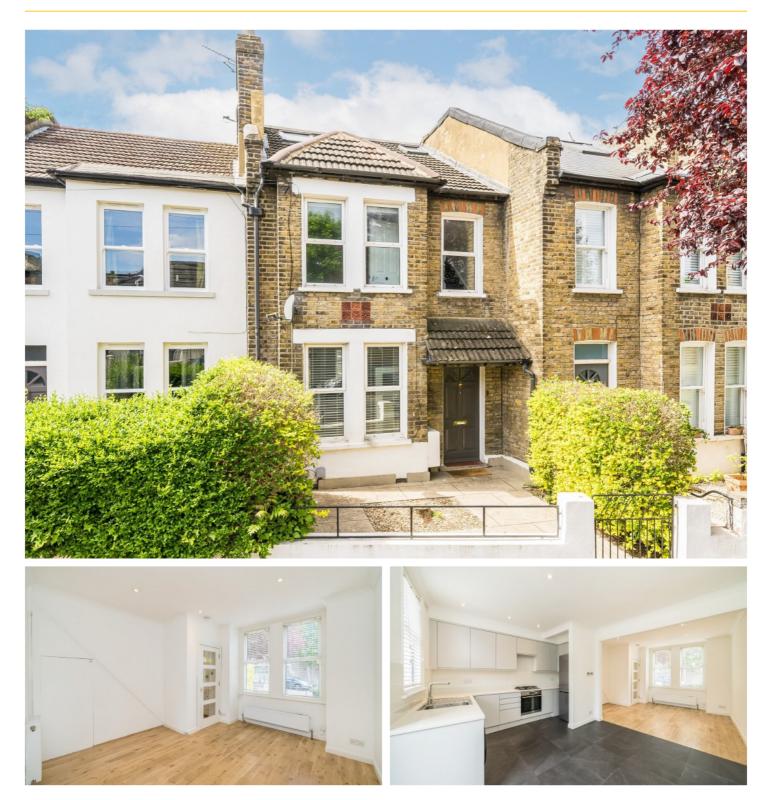

## ALSTON ROAD, SW17

- Three Double Bedrooms
- Period Terraced House
- No Onward Chain
- South Facing Garden
- Open Planned Kitchen/Dining
- Potential To Extended Rear (STPP)

£750,000

## ABOUT THE HOME

A beautifully extended period terraced house offering three generous double bedrooms, a contemporary kitchen, and a modern family bathroom.

Alston Road is a quiet and pretty residential street situated just off Blackshaw Road and offers easy access to both Tooting Broadway Underground Station and Earlsfield Mainline Railway Station, with all the bars, restaurants and amenities that the two town centres have to offer.