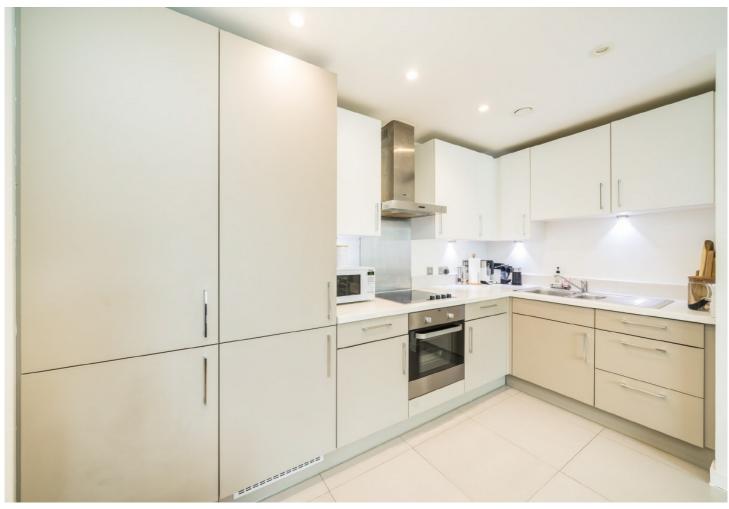

## \*\* 48% shared ownership \*\*

A bright, spacious and secure modern development located on one of Tooting Broadways most sought after road; Trevelyan Road. The property offers an impressive 747 sqft and includes; A large open plan reception room with fully fitted, integrated kitchen. As well as ample dining and seating space. A well appointed family bathroom, large storage / cloakroom in the hallway and finally two very generous and comfortable double bedrooms. The property also benefits from the added bonus of a private parking space.