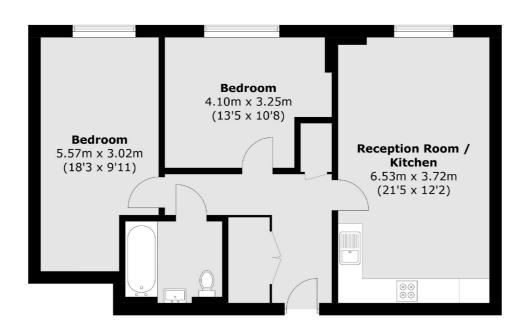

## \*\* 48% shared ownership \*\*

A bright, spacious and secure modern development located on one of Tooting Broadways most sought after road; Trevelyan Road. The property offers an impressive 747 sqft and includes; A large open plan reception room with fully fitted, integrated kitchen. As well as ample dining and seating space. A well appointed family bathroom, large storage / cloakroom in the hallway and finally two very generous and comfortable double bedrooms. The property also benefits from the added bonus of a private parking space.

Total area (approx.): 70.4 sq. m (757.8 sq. ft)