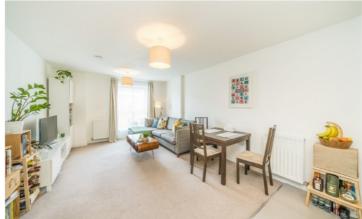

## \*\* 48% shared ownership \*\*

A bright, spacious and secure modern development located on one of Tooting Broadways most sought after road; Trevelyan Road. The property offers an impressive 747 sqft and includes; A large open plan reception room with fully fitted, integrated kitchen. As well as ample dining and seating space. A well appointed family bathroom, large storage / cloakroom in the hallway and finally two very generous and comfortable double bedrooms. The property also benefits from the added bonus of a private parking space.