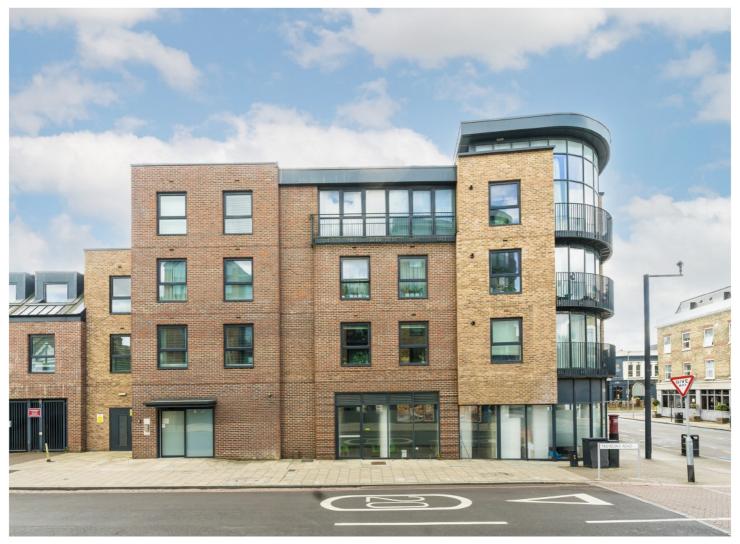

## TREVELYAN ROAD, SW17

£252,000

- Secure Modern Development
- Two Large Double Bedrooms
- Open Plan Kitchen / Reception
- Modern Family Bathroom
- Private Parking Space
- Sought After Location

## \*\* 48% shared ownership \*\*

A bright, spacious and secure modern development located on one of Tooting Broadways most sought after road; Trevelyan Road. The property offers an impressive 747 sqft and includes; A large open plan reception room with fully fitted, integrated kitchen. As well as ample dining and seating space. A well appointed family bathroom, large storage / cloakroom in the hallway and finally two very generous and comfortable double bedrooms. The property also benefits from the added bonus of a private parking space.