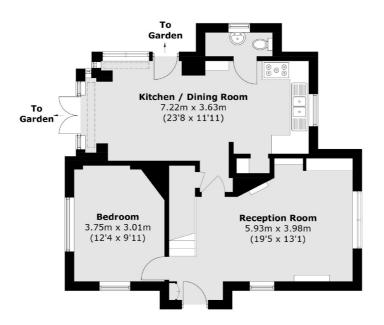

### **Ground Floor**

Total area (approx.): 121.0 sq. m (1,302.4 sq. ft)

## ABOUT THE HOME

This unique detached home has a wrap around garden in the heart of Tooting. Its currently arranged with a kitchen dinner, WC and two reception rooms on the ground floor. On the first floor there are four bedrooms and two bathrooms. All rooms have great views of the surrounding landscaped garden. Formerly a school house this has lots of period charm.