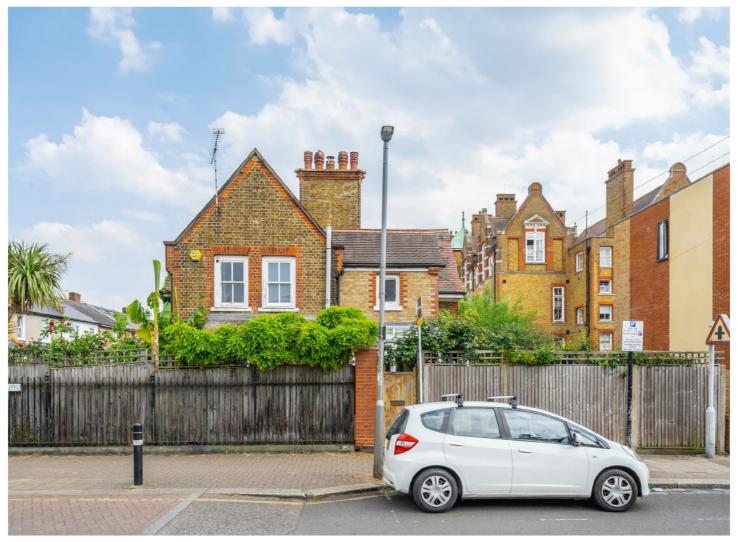

# BROADWATER ROAD, SW17

£1,050,000

- Detached
- School House
- Four Bedrooms

- Two Bathrooms
- Near To The Tube
- Landscaped Garden

## ABOUT THE HOME

This unique detached home has a wrap around garden in the heart of Tooting. Its currently arranged with a kitchen dinner, WC and two reception rooms on the ground floor. On the first floor there are four bedrooms and two bathrooms. All rooms have great views of the surrounding landscaped garden. Formerly a school house this has lots of period charm.

Ideally located, just a short walk from Tooting Broadway tube station, providing easy access to the Northern Line and quick connections to central London. With Tooting High Street's shops, cafes, and restaurants nearby, this property offers both convenience and comfort, making it perfect for first-time buyers or professional couples.