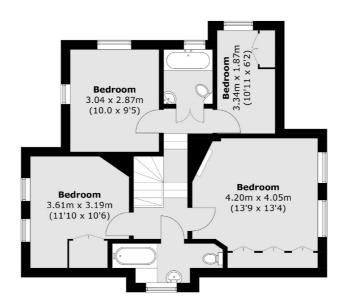

## **First Floor**

## ABOUT THE HOME

This unique detached home has a wrap around garden in the heart of Tooting. Its currently arranged with a kitchen dinner, WC and two reception rooms on the ground floor. On the first floor there are four bedrooms and two bathrooms. All rooms have great views of the surrounding landscaped garden. Formerly a school house this has lots of period charm.