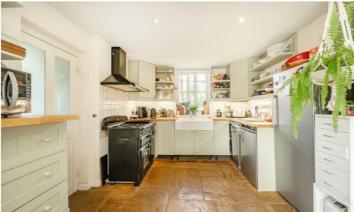

## ABOUT THE HOME

This unique detached home has a wrap around garden in the heart of Tooting. Its currently arranged with a kitchen dinner, WC and two reception rooms on the ground floor. On the first floor there are four bedrooms and two bathrooms. All rooms have great views of the surrounding landscaped garden. Formerly a school house this has lots of period charm.