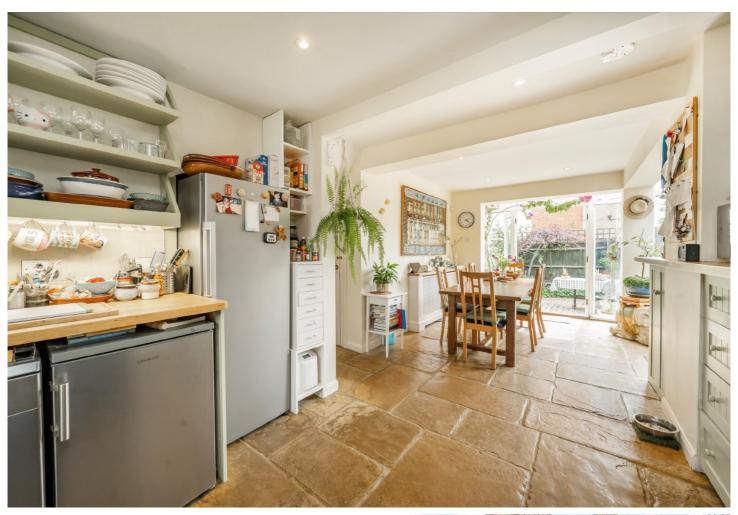

## ABOUT THE HOME

This unique detached home has a wrap around garden in the heart of Tooting. Its currently arranged with a kitchen dinner, WC and two reception rooms on the ground floor. On the first floor there are four bedrooms and two bathrooms. All rooms have great views of the surrounding landscaped garden. Formerly a school house this has lots of period charm.