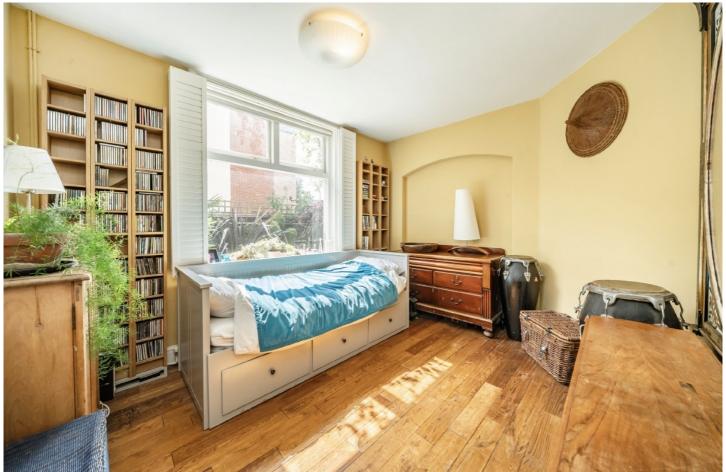

## ABOUT THE HOME

This unique detached home has a wrap around garden in the heart of Tooting. Its currently arranged with a kitchen dinner, WC and two reception rooms on the ground floor. On the first floor there are four bedrooms and two bathrooms. All rooms have great views of the surrounding landscaped garden. Formerly a school house this has lots of period charm.