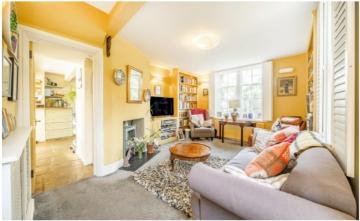

## ABOUT THE HOME

This unique detached home has a wrap around garden in the heart of Tooting. Its currently arranged with a kitchen dinner, WC and two reception rooms on the ground floor. On the first floor there are four bedrooms and two bathrooms. All rooms have great views of the surrounding landscaped garden. Formerly a school house this has lots of period charm.