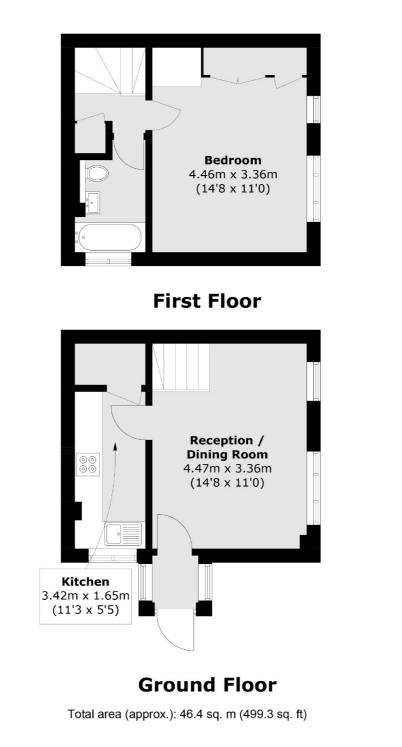

## RECTORY LANE, SW17

£425,000

- End of Terrace
- Freehold House
- Private Parking

- Tooting Bec
- Chain Free
- Private Garden

## ABOUT THE HOME

A modern one bedroom, freehold house. Sold with no onward chain.

Rectory Lane is in a prime Tooting Bec location, within only a short ten minute walk to Tooting Bec Common and Tooting Bec underground station. All the shops, cafés and bars of Tooting and Balham are nearby, as well as the increasingly popular Tooting Broadway markets, filled with independent shops and restaurants.