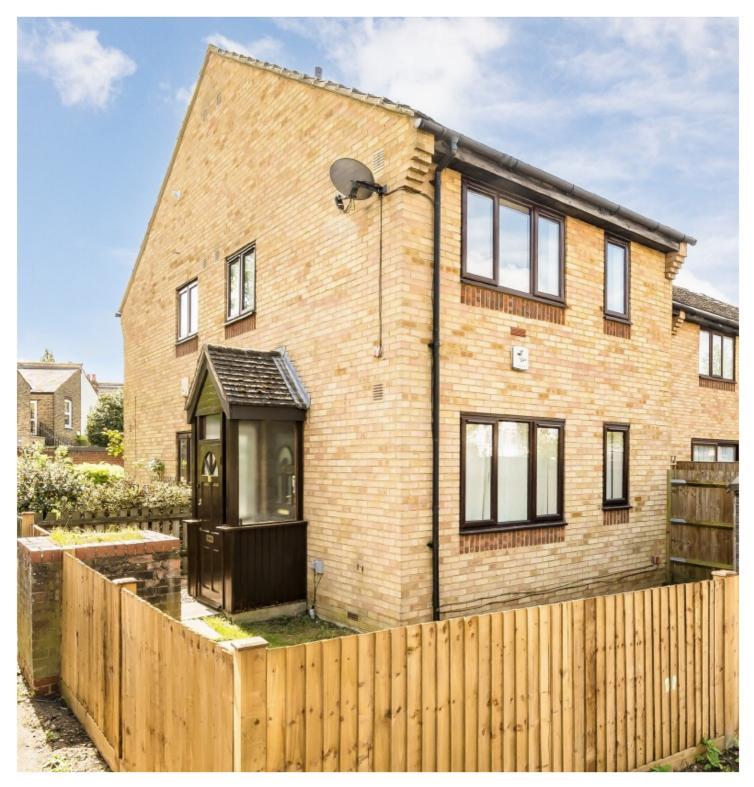

## RECTORY LANE, SW17

£425,000

- End of Terrace
- Freehold House
- Private Parking

- Tooting Bec
- Chain Free
- Private Garden

## ABOUT THE HOME

A modern one bedroom, freehold house. Sold with no onward chain.

Rectory Lane is in a prime Tooting Bec location, within only a short ten minute walk to Tooting Bec Common and Tooting Bec underground station. All the shops, cafés and bars of Tooting and Balham are nearby, as well as the increasingly popular Tooting Broadway markets, filled with independent shops and restaurants.