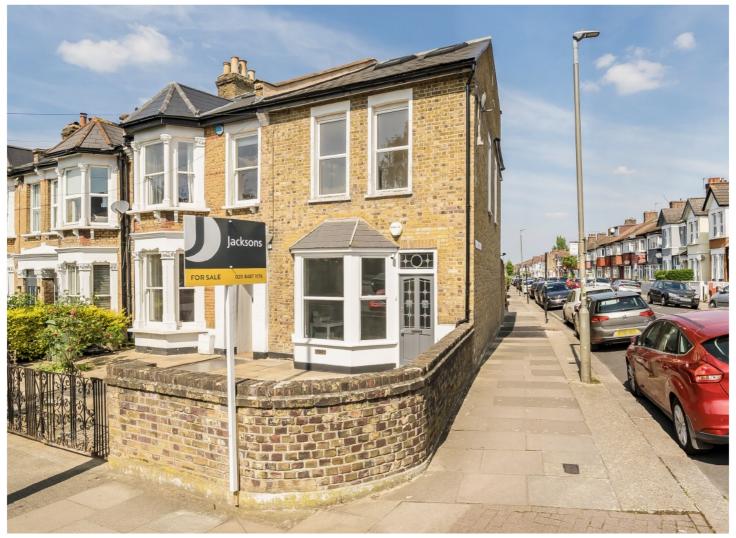

# VANT ROAD, SW17

£650,000

- Freehold House
- Four Bedrooms
- Two Bathrooms

- Off Street Parking
- Chain Free
- Energy Rating: D

## ABOUT THE HOME

An end of terrace four bedroom house. That has recently had the loft converted and two new bathroom's fitted.

The property also benefits from having off street parking.

Vant Road is a highly sought after location due to its close proximity to Tooting Broadway tube station. The vast array of Gastro pubs, bars and restaurants all on your doorstep, as well as the esteemed Tooting Broadway market.