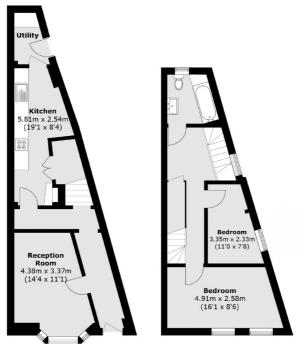

#### **Ground Floor**

#### First Floor

Total area (approx.): 99.2 sq. m ( 1067.7 sq. ft) (Excluding Eaves)