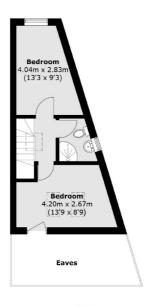

#### **Second Floor**

#### First Floor

Total area (approx.): 99.2 sq. m ( 1067.7 sq. ft) (Excluding Eaves)