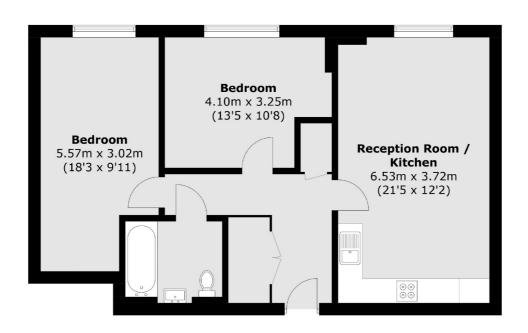

## ABOUT THE HOME

A bright, spacious and secure modern development located on one of Tooting Broadways most sought after road; Trevelyan Road. The property offers an impressive 747 sqft and includes; A large open plan reception room with fully fitted, integrated kitchen. As well as ample dining and seating space. A well appointed family bathroom, large storage / cloakroom in the hallway and finally two very generous and comfortable double bedrooms. The property also benefits from the added bonus of a private parking space.

Total area (approx.): 70.4 sq. m (757.8 sq. ft)