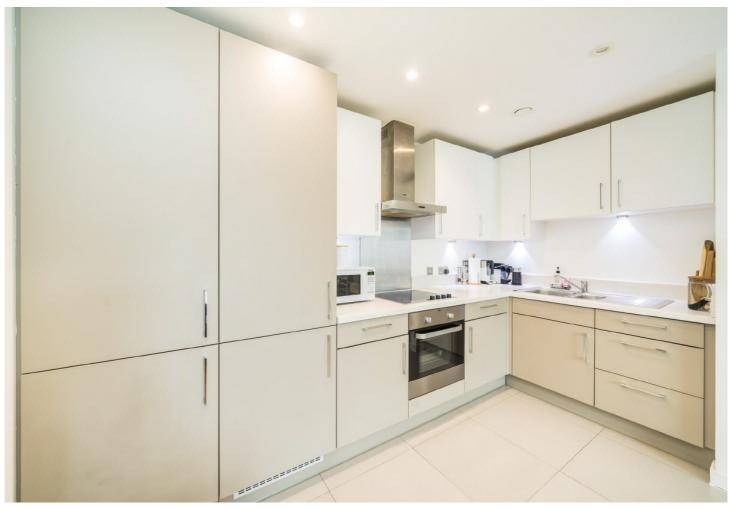

## ABOUT THE HOME

A bright, spacious and secure modern development located on one of Tooting Broadways most sought after road; Trevelyan Road. The property offers an impressive 747 sqft and includes; A large open plan reception room with fully fitted, integrated kitchen. As well as ample dining and seating space. A well appointed family bathroom, large storage / cloakroom in the hallway and finally two very generous and comfortable double bedrooms. The property also benefits from the added bonus of a private parking space.