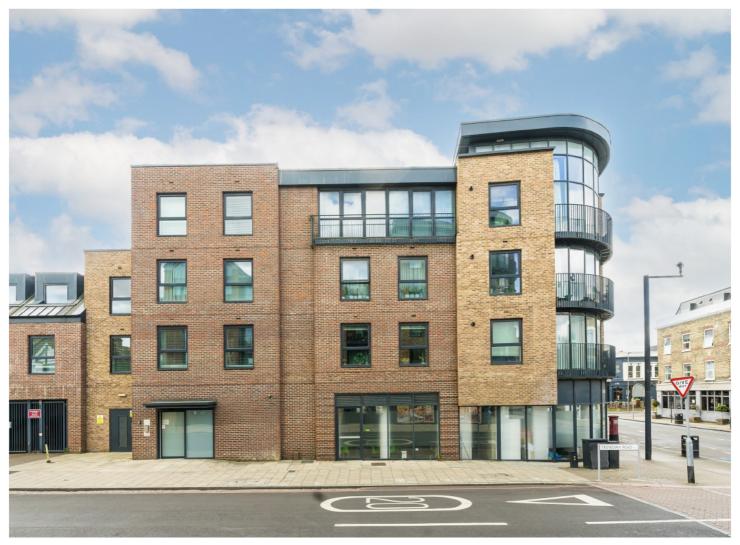

## TREVELYAN ROAD, SW17

£525,000

- Secure Modern Development
- Two Large Double Bedrooms
- Open Plan Kitchen / Reception
- Modern Family Bathroom
- Private Parking Space
- Sought After Location

## ABOUT THE HOME

A bright, spacious and secure modern development located on one of Tooting Broadways most sought after road; Trevelyan Road. The property offers an impressive 747 sqft and includes; A large open plan reception room with fully fitted, integrated kitchen. As well as ample dining and seating space. A well appointed family bathroom, large storage / cloakroom in the hallway and finally two very generous and comfortable double bedrooms. The property also benefits from the added bonus of a private parking space.