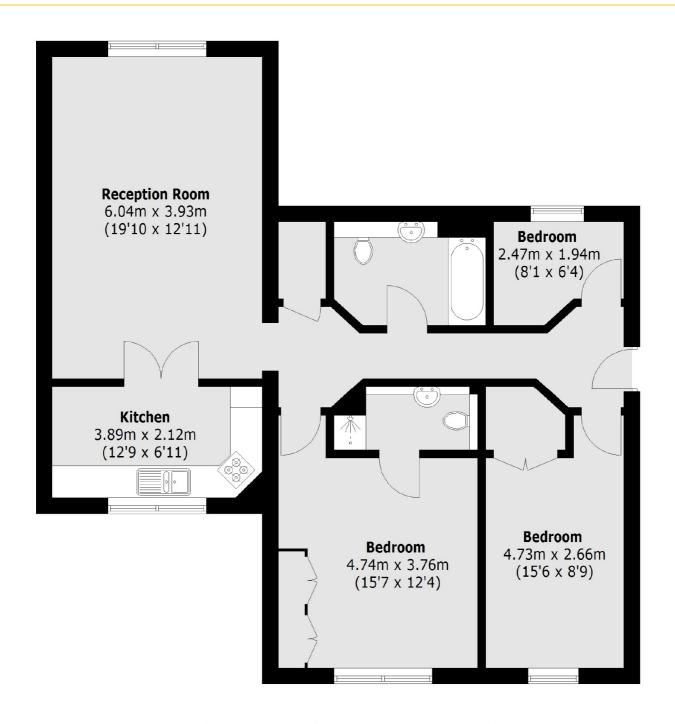

Internally the layout comprises; A sweeping entrance foyer linking you to a spacious sitting room with a separate kitchen. A generous principle bedroom with ens-suite bathroom, Modern family bathroom, well proportioned second double bedroom and space for a home office.

Total area (approx.): 89.1 sq. m (959.1 Sq. ft)