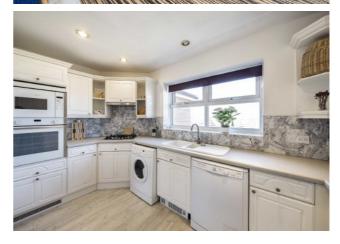

Internally the layout comprises; A sweeping entrance foyer linking you to a spacious sitting room with a separate kitchen. A generous principle bedroom with ens-suite bathroom, Modern family bathroom, well proportioned second double bedroom and space for a home office.