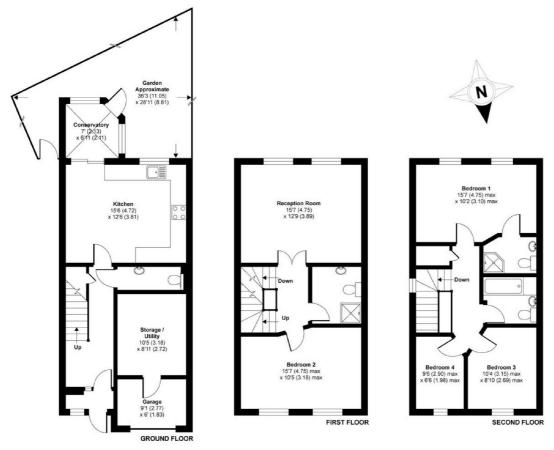

## LISLE CLOSE, SW17

£4,200 PCM

- House
- Four Bedrooms
- Reception Room

- Three Bathrooms
- Large Kitchen Breakfast Room
- Garden

APPROX. GROSS INTERNAL FLOOR AREA 1534 SQ FT 142.5 SQ METRES (INCLUDES GARAGE)