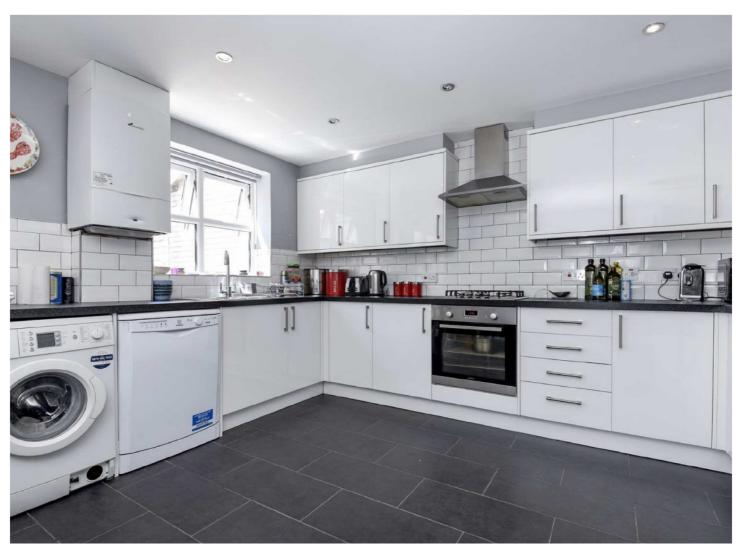

## LISLE CLOSE, SW17

£4,200 PCM

- House
- Four Bedrooms
- Reception Room

- Three Bathrooms
- Large Kitchen Breakfast Room
- Garden

APPROX. GROSS INTERNAL FLOOR AREA 1534 SQ FT 142.5 SQ METRES (INCLUDES GARAGE)