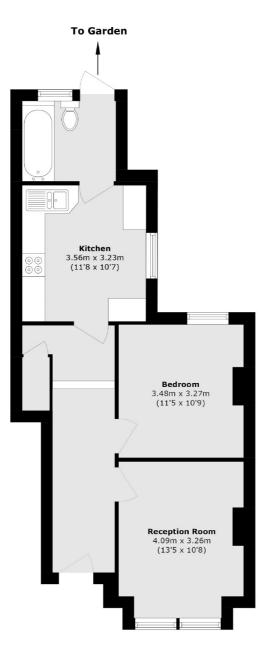

## ABOUT THE HOME

This beautiful one-bedroom ground floor garden maisonette is in excellent condition throughout. It features a spacious front reception room, a generously sized double bedroom, a newly renovated W/C, and a separate kitchen that leads well into a private garden.

Total area (approx.): 54.6 sq. m (587.7 sq. ft)