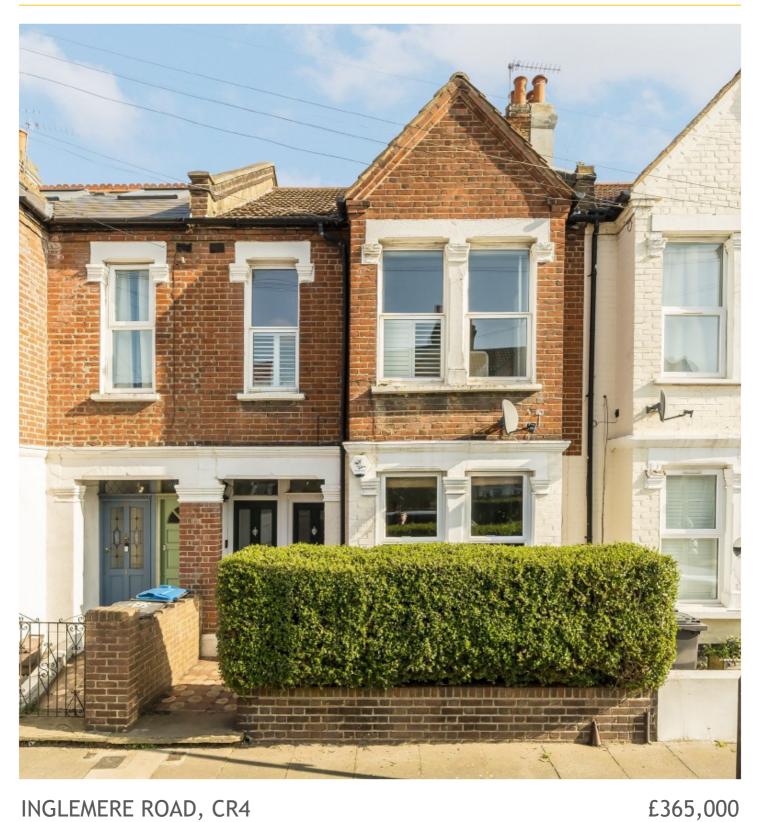

## INGLEMERE ROAD, CR4

- Renovated Victorian terrace
- One Double Bedroom
- Private Garden

- Separate Kitchen
- Modern Bathroom
- EPC Rating: C

## ABOUT THE HOME

This beautiful one-bedroom ground floor garden maisonette is in excellent condition throughout. It features a spacious front reception room, a generously sized double bedroom, a newly renovated W/C, and a separate kitchen that leads well into a private garden.