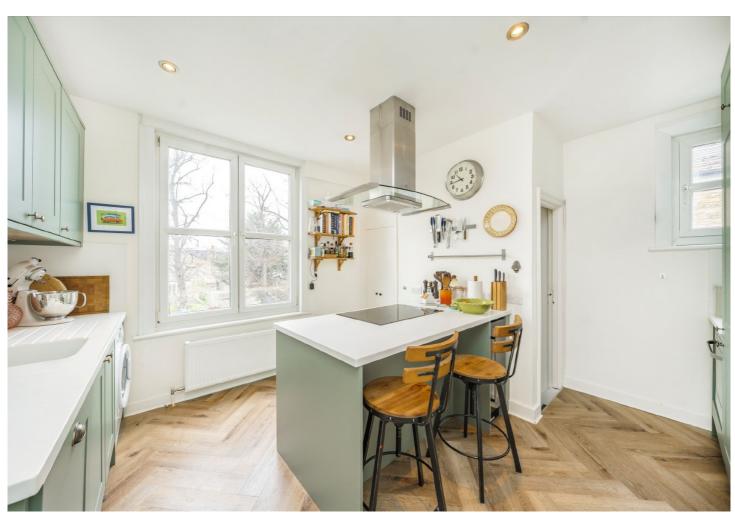

## ABOUT THE HOME

A spacious first floor Victorian maisonette that has an immaculate finish throughout. The internal layout comprises of two double bedrooms, large reception room, a beautifully decorated bathroom and a well laid out kitchen, which provides access to the landscaped south facing garden.