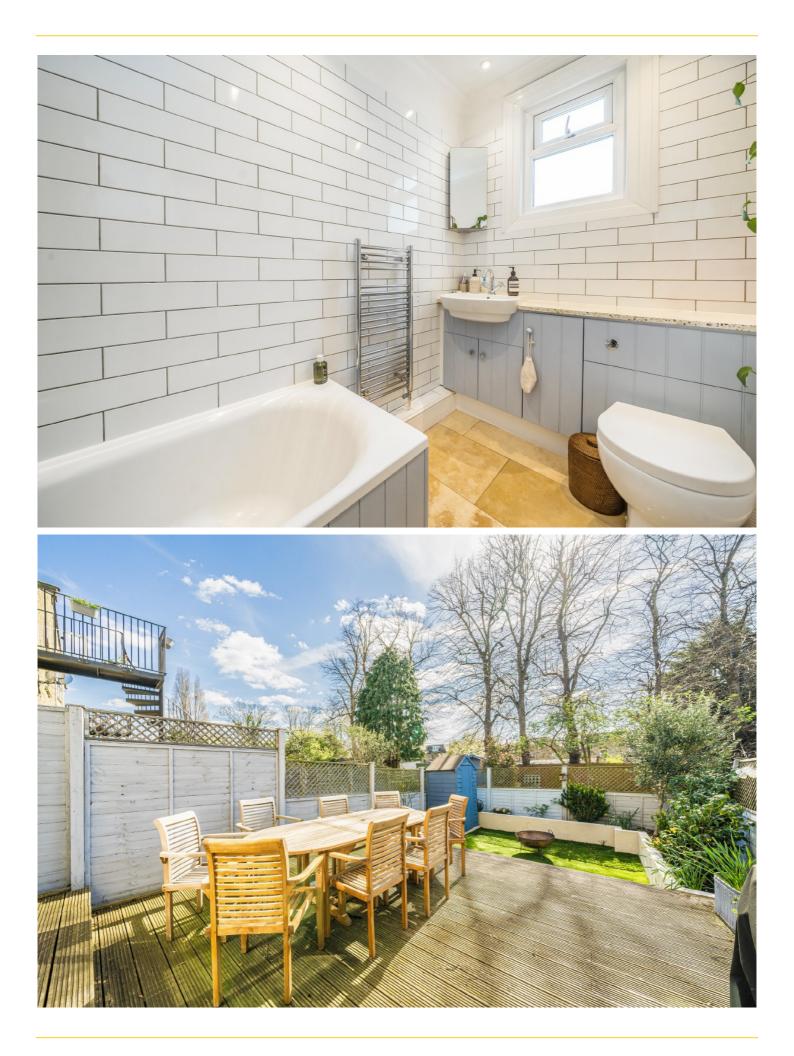

## ABOUT THE HOME

A spacious first floor Victorian maisonette that has an immaculate finish throughout. The internal layout comprises of two double bedrooms, large reception room, a beautifully decorated bathroom and a well laid out kitchen, which provides access to the landscaped south facing garden.