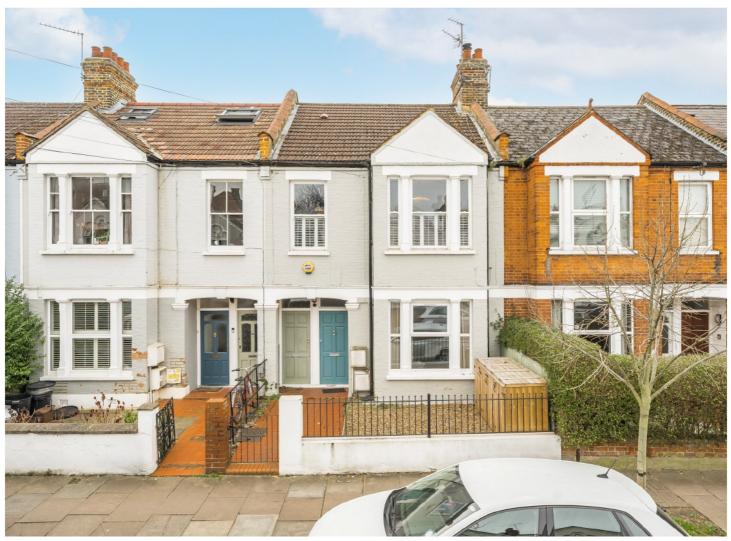

## TREVELYAN ROAD, SW17

- Private South Facing Garden
- Share Of Freehold
- Large Reception Area
- Two Double Bedrooms
- First Floor Maisonette
- Highly Sought After Road

£700,000

## ABOUT THE HOME

A spacious first floor Victorian maisonette that has an immaculate finish throughout. The internal layout comprises of two double bedrooms, large reception room, a beautifully decorated bathroom and a well laid out kitchen, which provides access to the landscaped south facing garden.

Located on a popular road in Tooting, this property is well situated for easy access to an array of shops, bars and restaurants on offer. The wide open spaces of Tooting Bec Common are also close by, as are the excellent transport links including Tooting Station and Tooting Broadway Underground Station.