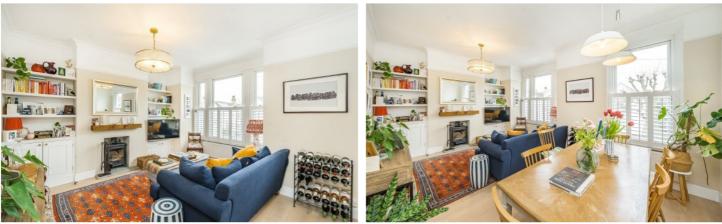

## ABOUT THE HOME

A spacious first floor Victorian maisonette that has an immaculate finish throughout. The internal layout comprises of two double bedrooms, large reception room, a beautifully decorated bathroom and a well laid out kitchen, which provides access to the landscaped south facing garden.