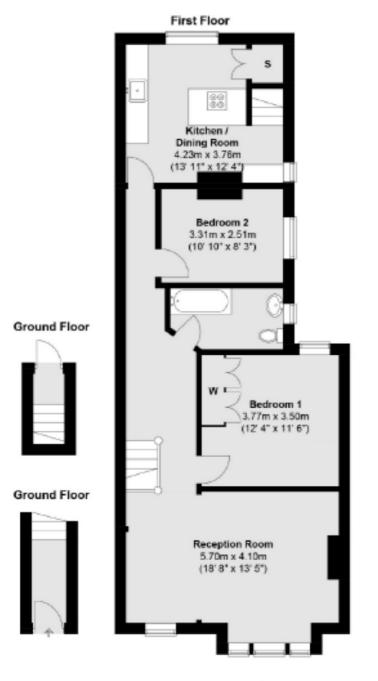

VELYAN ROAD, SW17

- Private South Facing Garden
- Share Of Freehold
- Large Reception Area
- Two Double Bedrooms
- First Floor Maisonette
- Highly Sought After Road



£700,000



## ABOUT THE HOME

A spacious first floor Victorian maisonette that has an immaculate finish throughout. The internal layout comprises of two double bedrooms, large reception room, a beautifully decorated bathroom and a well laid out kitchen, which provides access to the landscaped south facing garden.

Located on a popular road in Tooting, this property is well situated for easy access to an array of shops, bars and restaurants on offer. The wide open spaces of Tooting Bec Common are also close by, as are the excellent transport links including Tooting Station and Tooting Broadway Underground Station.











Total area (approx.): 85.9 sq. m (924 sq. ft)

## **JACKSONS TOOTING**

3 Upper Tooting Road, London, SW17 7TS Sales: 020 8487 3175 Lettings: 020 8487 3176

Energy Rating: We aim to make our particulars both accurate and reliable. However they are not guaranteed; nor do they form part of an offer or contract. If you require clarification on any points then please contact us, especially if you're traveling some distance to view. Please note that appliances and heating systems have not been tested and therefore no warranties can be given as to their good working order.