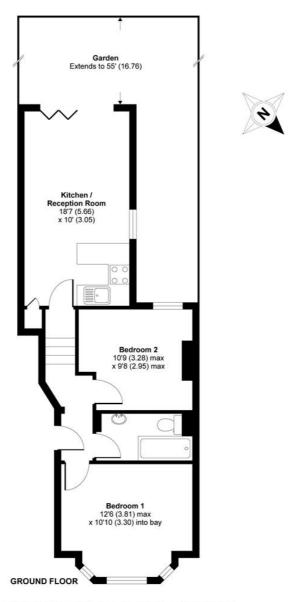

APPROX. GROSS INTERNAL FLOOR AREA 514 SQFT / 47.7 SQM

Trevelyan Road SW17

 ${\bf Copyright\ nichecom.co.uk\ 2009}\quad {\bf Produced\ for\ Jacksons\ the\ Independent\ Estate\ Agents}\quad {\bf REF: LE095075}$ 