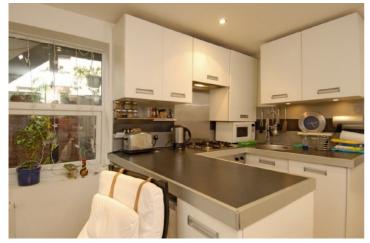

## Trevelyan Road, SW17

£1,450 PCM

A well presented ground floor two double bedroom Victorian garden flat. The property boasts open plan reception / kitchen, two double bedrooms with high ceilings, modern bathroom suite and access to a shared rear garden.

- Victorian Conversion
- Two Double Bedrooms
- Open Plan Kitchen / Reception Close To Station
- Shared Rear Garden
- Modern Throughout

For further information on the costs associated with renting a property, please pop into our office or visit our website.