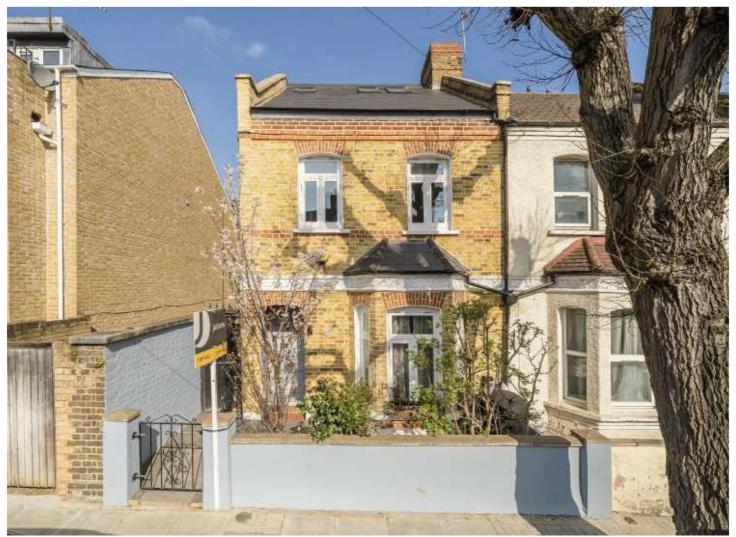

## NOYNA ROAD, SW17

£1,250,000

- Freehold House
- Five Bedroom
- Three Bathrooms
- Excellent Condition
- Fully Extended
- Tooting Bec

## ABOUT THE HOME

A wonderfully renovated and fully extended five bedroom three bathroom family home on one of the most sought after roads in Tooting Bec.

Noyna Road runs between Glenburnie Road and Upper Tooting Road and is one of the most popular roads in Tooting Bec. The property is ideally situated by Tooting Bec underground station, offering easy access to the Northern Line, as well as to Wandsworth Common Mainline Station . The green open spaces of both Wandsworth Common and Tooting Bec Common are easily accessible. Balham is also a short walk away, offering numerous independent restaurants, bars, cafés and shops.