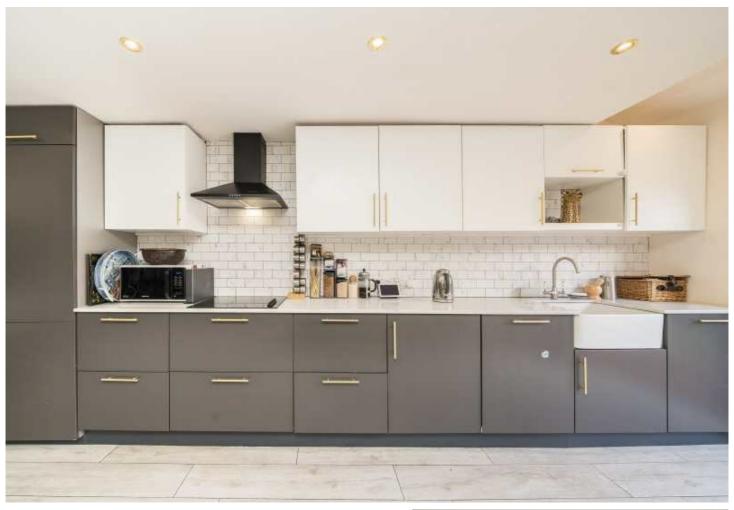

## ABOUT THE HOME

A wonderfully renovated and fully extended five bedroom three bathroom family home on one of the most sought after roads in Tooting Bec.

Noyna Road runs between Glenburnie Road and Upper Tooting Road and is one of the most popular roads in Tooting Bec. The property is ideally situated by Tooting Bec underground station, offering easy access to the Northern Line, as well as to Wandsworth Common Mainline Station . The green open spaces of both Wandsworth Common and Tooting Bec Common are easily accessible. Balham is also a short walk away, offering numerous independent restaurants, bars, cafés and shops.