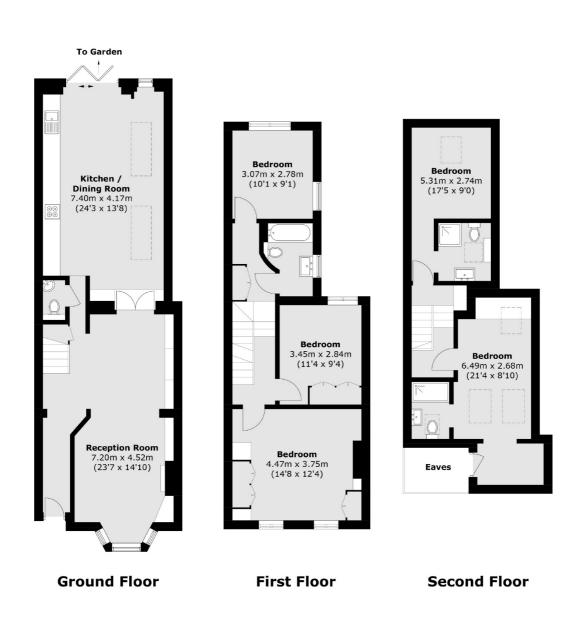

## NOYNA ROAD, SW17

£1,250,000

- Freehold House
- Five Bedroom
- Three Bathrooms
- Excellent Condition
- Fully Extended
- Tooting Bec











## ABOUT THE HOME

A wonderfully renovated and fully extended five bedroom three bathroom family home on one of the most sought after roads in Tooting Bec.

Noyna Road runs between Glenburnie Road and Upper Tooting Road and is one of the most popular roads in Tooting Bec. The property is ideally situated by Tooting Bec underground station, offering easy access to the Northern Line, as well as to Wandsworth Common Mainline Station . The green open spaces of both Wandsworth Common and Tooting Bec Common are easily accessible. Balham is also a short walk away, offering numerous independent restaurants, bars, cafés and shops.













Total area (approx.): 156.6 sq. m (1,685.6 sq. ft) (Excluding Eaves)

## **JACKSONS TOOTING**

3 Upper Tooting Road, London, SW17 7TS

Sales: 020 8487 3175 Lettings: 020 8487 3176

Energy Rating: We aim to make our particulars both accurate and reliable. However they are not guaranteed; nor do they form part of an offer or contract. If you require clarification on any points then please contact us, especially if you're traveling some distance to view. Please note that appliances and heating systems have not been tested and therefore no warranties can be given as to their good working order.