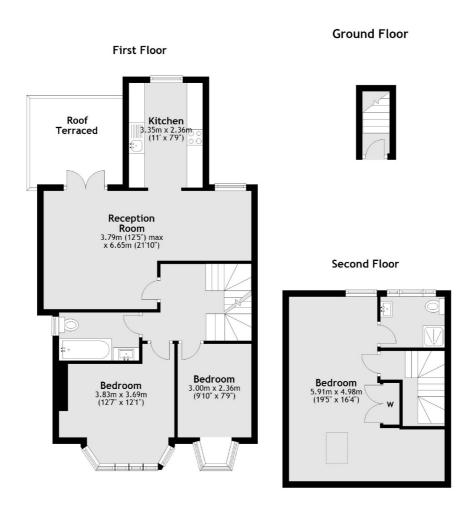

- Three Double Bedrooms
- First Floor Flat
- South Facing Roof Terrace
- Two Bathrooms
- Newly DevelopedSplit Level

Total area: approx. 91.7 sq. metres (986.9 sq. feet)

Jacksons Tooting 26 Tooting Bec Road London SW17 8BD 020 8767 0522 tooting.sales@jacksonsestateagents.com