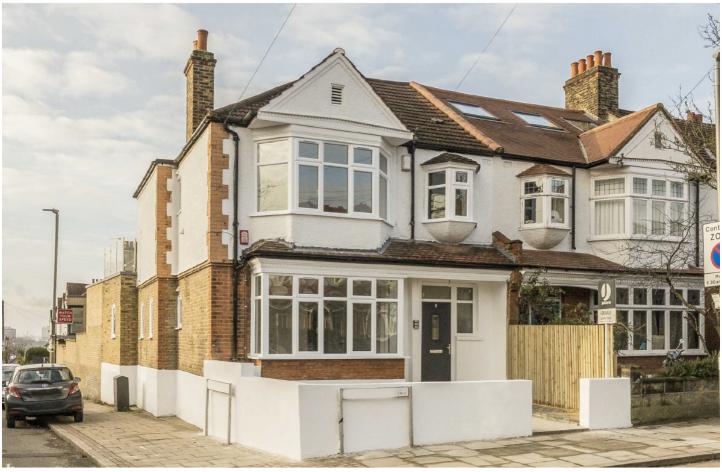

## Gateside Road, SW17

£660,000

A new developed first and second floor three double bedroom flat with a private south facing roof terrace. Presented in immaculate condition, this property benefits from having two bathrooms with underfloor Hive Smart heating and a large semi open plan kitchen living space.

- Three Double Bedrooms
- First Floor Flat
- South Facing Roof Terrace
- Two Bathrooms
- Newly DevelopedSplit Level

Total area: approx. 91.7 sq. metres (986.9 sq. feet)

Jacksons Tooting 26 Tooting Bec Road London SW17 8BD 020 8767 0522 tooting.sales@jacksonsestateagents.com