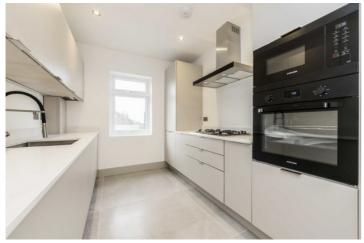

## Gateside Road, SW17

£660,000

A new developed first and second floor three double bedroom flat with a private south facing roof terrace. Presented in immaculate condition, this property benefits from having two bathrooms with underfloor Hive Smart heating and a large semi open plan kitchen living space.