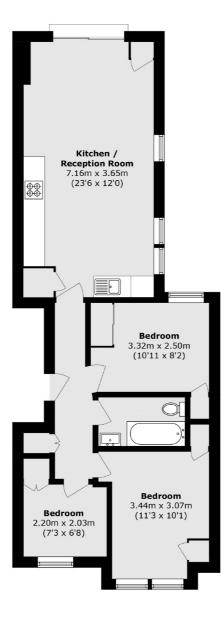

drooms
- Three Bedroom

- Juliet Balcony
- Freehold
- Energy rating: C

## £500,000





## ABOUT THE HOME

A charming 3-bedroom flat presented in excellent order throughout and sold with the added benefit of no onward chain. Internally the property features an openplan kitchen and living area with a Juliet balcony, flooding the room with natural light. Perfect for those seeking generous living accommodation. A stylish family bathroom and 3 well proportioned bedrooms.

Positioned on Fairlight Road, a popular enclave due to being a short walking distance Tooting Broadway Northern Line station, Earslfield and the mainline rail station. As well as the fantastic range of local bars, restaurants and shopping available in Tooting Broadway. Including the coveted Tooting Broadway Market.











Total area (approx.): 62.0 sq. m (667.4 sq. ft)

#### **JACKSONS TOOTING**

3 Upper Tooting Road, London, SW17 7TS Sales: 020 8487 3175 Lettings: 020 8487 3176

Energy Rating: We aim to make our particulars both accurate and reliable. However they are not guaranteed; nor do they form part of an offer or contract. If you require clarification on any points then please contact us, especially if you're traveling some distance to view. Please note that appliances and heating systems have not been tested and therefore no warranties can be given as to their good working order.