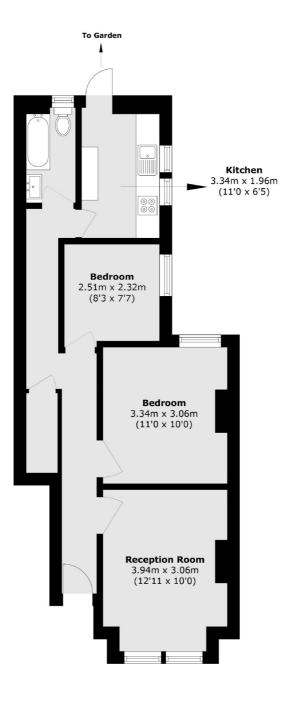

## ABOUT THE HOME

A ground floor Victorian maisonette that has been renovated to a great standard. The property offers a large front reception room, two double bedrooms, and a kitchen that leads out on to a private garden.

Total area (approx.): 47.8 sq. m (514.5 sq. ft)