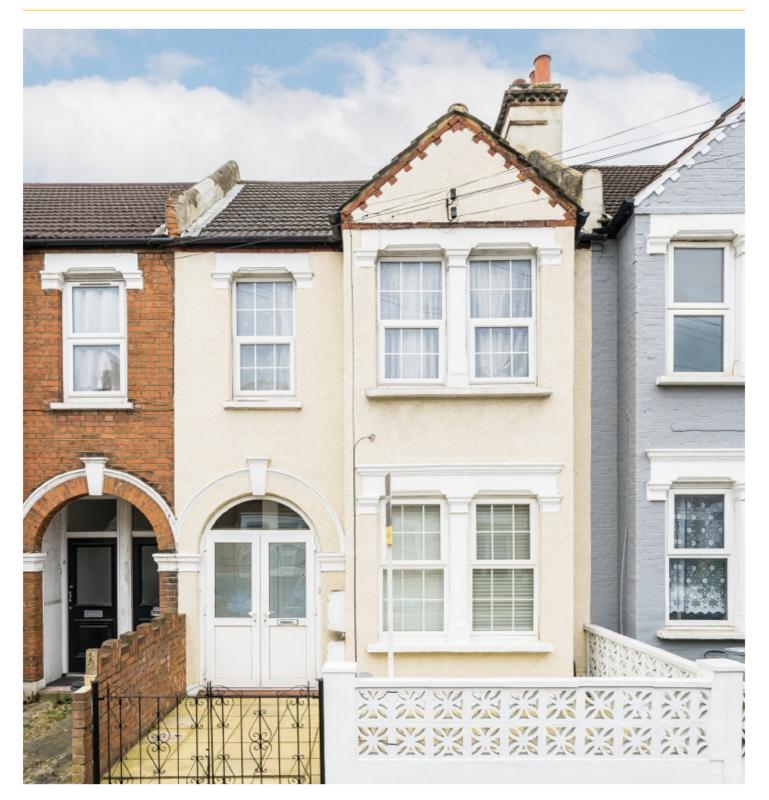

## MELLISON ROAD, SW17

- Two Bedrooms
- Ground Floor
- Victorian Maisonette
- Private Garden
- Great Condition
- Share Of Freehold

£475,000

## ABOUT THE HOME

A ground floor Victorian maisonette that has been renovated to a great standard. The property offers a large front reception room, two double bedrooms, and a kitchen that leads out on to a private garden.

Located on a popular road in the desirable Tooting Broadway, this property is well situated for easy access to the array of shops, bars and restaurants on offer. The wide open spaces of Tooting Bec Common and Wandsworth Common are nearby, as are the excellent transport links including Tooting Broadway underground station and Tooting Rail Station.