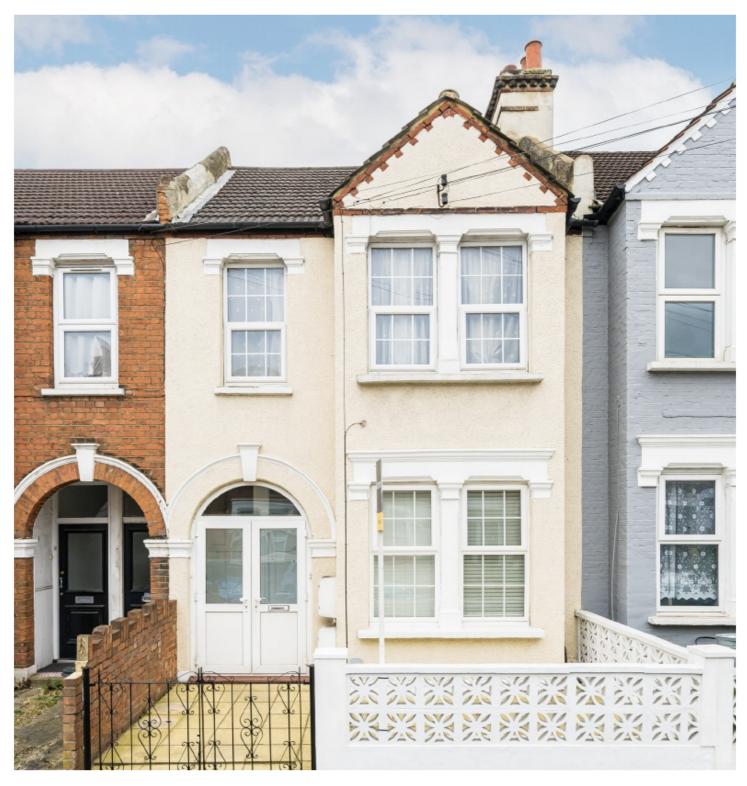

## MELLISON ROAD, SW17

£500,000

- Two Bedrooms
- **Ground Floor**
- Victorian Maisonette
- Private Garden
- Great Condition
- Share Of Freehold

## ABOUT THE HOME

A ground floor Victorian maisonette that has been renovated to a great standard. The property offers a large front reception room, two double bedrooms, and a kitchen that leads out on to a private garden.