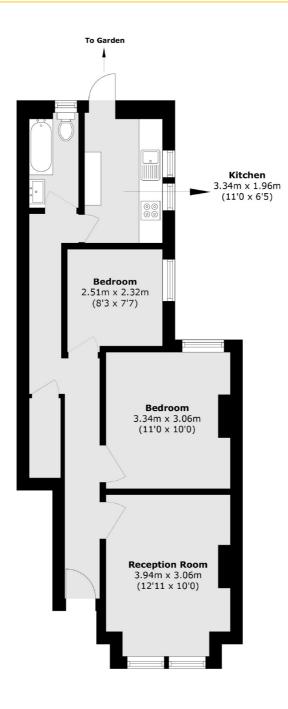

## ABOUT THE HOME

A ground floor Victorian maisonette that has been renovated to a great standard. The property offers a large front reception room, two double bedrooms, and a kitchen that leads out on to a private garden.

Total area (approx.): 47.8 sq. m (514.5 sq. ft)