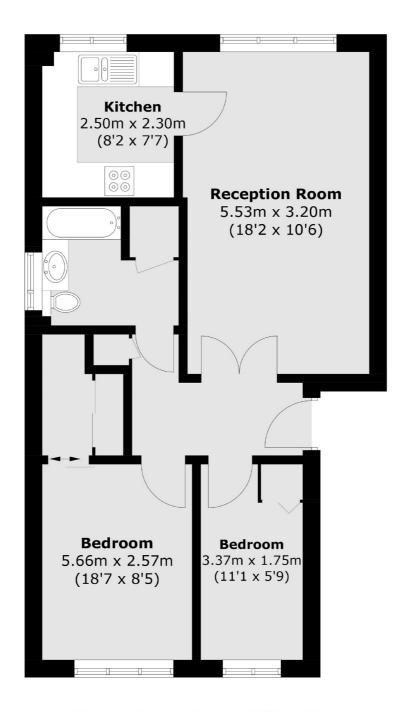

HOME

A beautifully presented 2 bedroom modern apartment. Flooded with natural light due to being located on the first floor of this sought after development. Popular due to its enclave location. Internally the property comprises a spacious lounge with ample room for dining table and chairs and a modern fitted kitchen leading from the lounge. Two spacious bedrooms with the principle double bedroom also boasting a walk in wardrobe. Finally the property is completed with a stylish and fully tiled bathroom suite.

St Benedicts Close is enviably located due to being equidistant to both Tooting Bec and Tooting Broadway tube stations. Tooting Bec Common located at the top of the road. Tooting Broadway market and its many bars & restaurants again are within moments of your front door.













Total area (approx.): 53.1 sq. m (571.5 sq. ft)

## **JACKSONS TOOTING**

3 Upper Tooting Road, London, SW17 7TS

Sales: 020 8487 3175 Lettings: 020 8487 3176

Energy Rating: We aim to make our particulars both accurate and reliable. However they are not guaranteed; nor do they form part of an offer or contract. If you require clarification on any points then please contact us, especially if you're traveling some distance to view. Please note that appliances and heating systems have not been tested and therefore no warranties can be given as to their good working order.