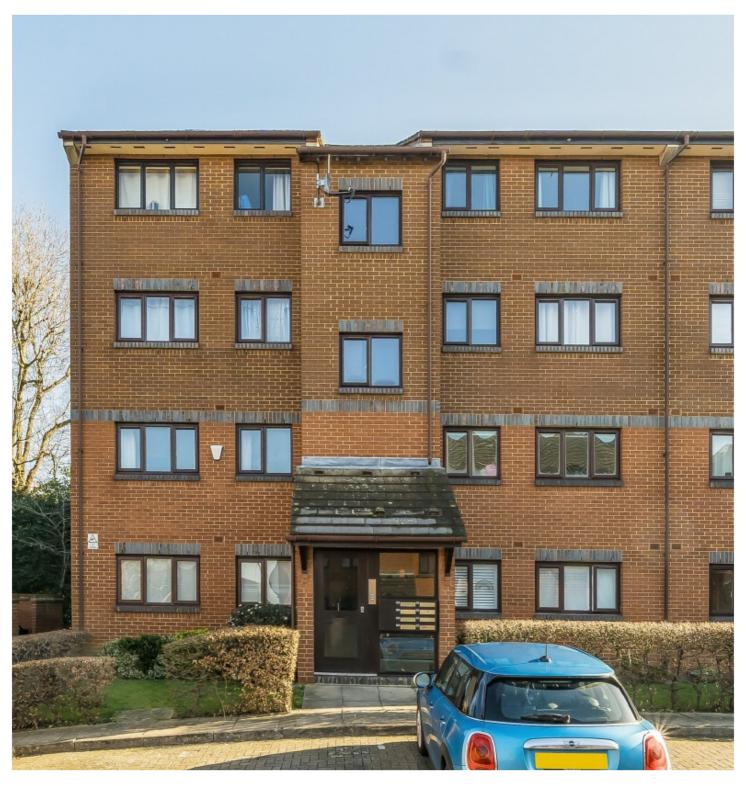

## ST. BENEDICTS CLOSE, SW17

£375,000

- Modern Development
- 2 Spacious Bedrooms
- Large Sitting Room
- Modern Fitted Kitchen
- Stylish Fully Tiled Bathroom
- Allocated Parking

## ABOUT THE HOME

A beautifully presented 2 bedroom modern apartment. Flooded with natural light due to being located on the first floor of this sought after development. Popular due to its enclave location. Internally the property comprises a spacious lounge with ample room for dining table and chairs and a modern fitted kitchen leading from the lounge. Two spacious bedrooms with the principle double bedroom also boasting a walk in wardrobe. Finally the property is completed with a stylish and fully tiled bathroom suite.

St Benedicts Close is enviably located due to being equidistant to both Tooting Bec and Tooting Broadway tube stations. Tooting Bec Common located at the top of the road. Tooting Broadway market and its many bars & restaurants again are within moments of your front door.