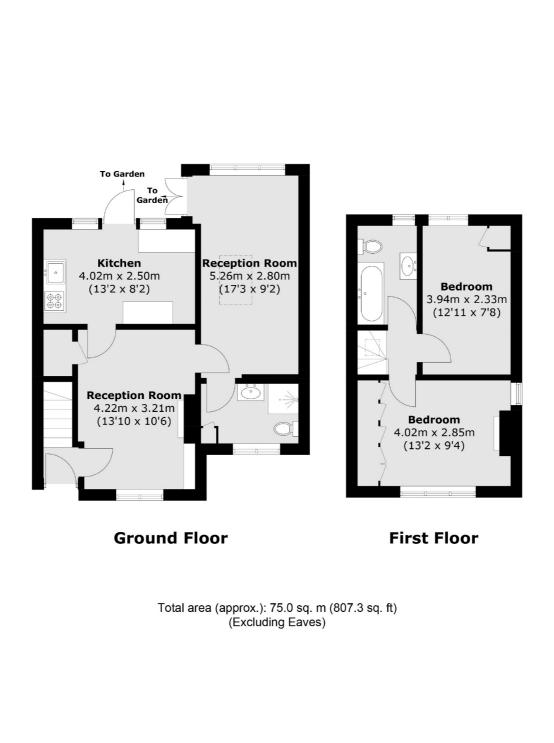

## COTEFORD STREET, SW17

- Freehold House
- Two Double Bedrooms
- Landscaped Private Garden
- Two Reception Rooms
- End of Terrace
- EPC Rating: C

£750,000