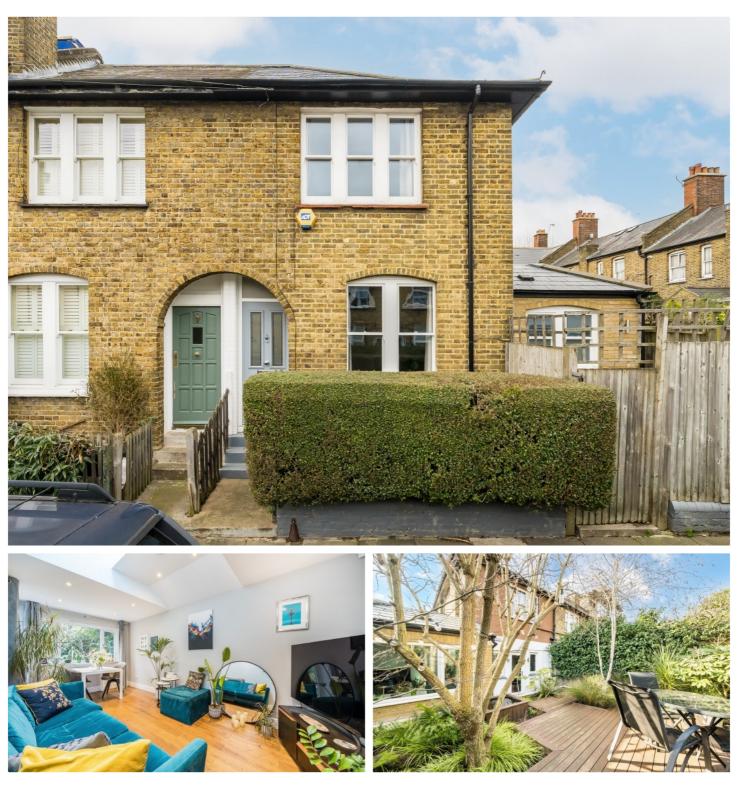

## COTEFORD STREET, SW17

- Freehold House
- Two Double Bedrooms
- Landscaped Private Garden
- Two Reception Rooms
- End of Terrace
- EPC Rating: C

£750,000

## ABOUT THE HOME

A beautifully presented two double bedroom house with private garden benefitting from being end of terrace on a popular residential road near Tooting Bec Station and the common.

Coteford Street is an ideal location for easy access to Tooting Bec and Broadway Underground as well as the local shops and bars local to the area. There is also a vast array of restaurants, coffee shops and boutiques close by and the green open spaces of both Tooting Bec Common and Wandsworth Common are also easily accessible.