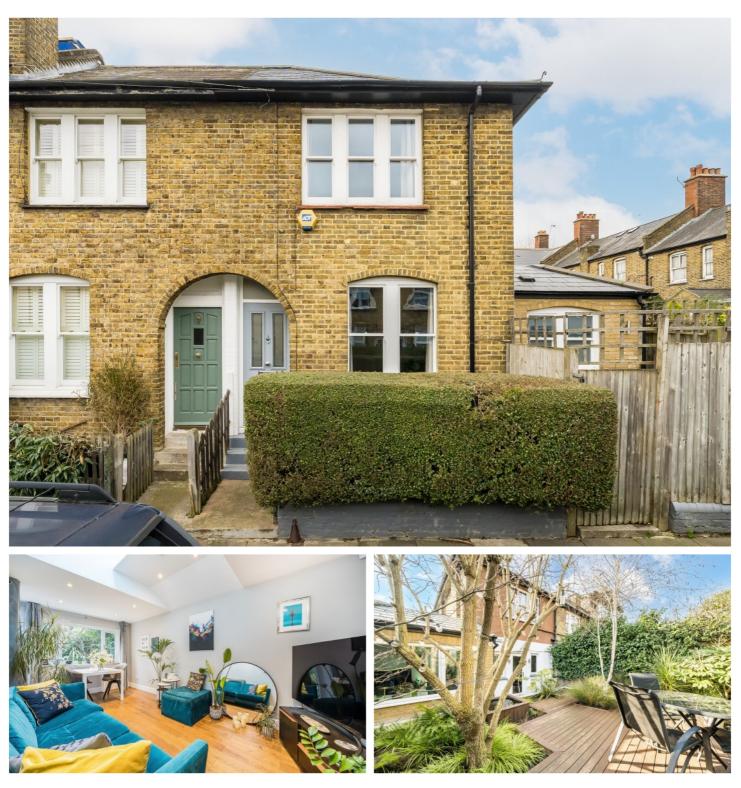

## COTEFORD STREET, SW17

- Freehold House
- Two Double Bedrooms
- Landscaped Private Garden
- Two Reception Rooms
- End of Terrace
- EPC Rating: C

£800,000

## \*Offers In Excess Of £850,000\*

A beautifully presented two double bedroom house with private garden benefitting from being end of terrace on a popular residential road near Tooting Bec Station and the common.

Coteford Street is an ideal location for easy access to Tooting Bec and Broadway Underground as well as the local shops and bars local to the area. There is also a vast array of restaurants, coffee shops and boutiques close by and the green open spaces of both Tooting Bec Common and Wandsworth Common are also easily accessible.