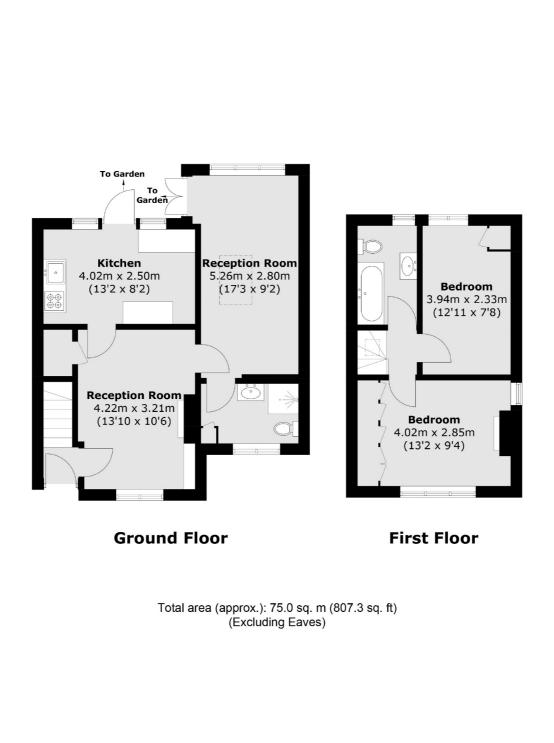

## COTEFORD STREET, SW17

- Freehold House
- Two Double Bedrooms
- Landscaped Private Garden
- Two Reception Rooms
- End of Terrace
- EPC Rating: C

£800,000

## \*Offers In Excess Of £850,000\*

A beautifully presented two double bedroom house with private garden benefitting from being end of terrace on a popular residential road near Tooting Bec Station and the common.