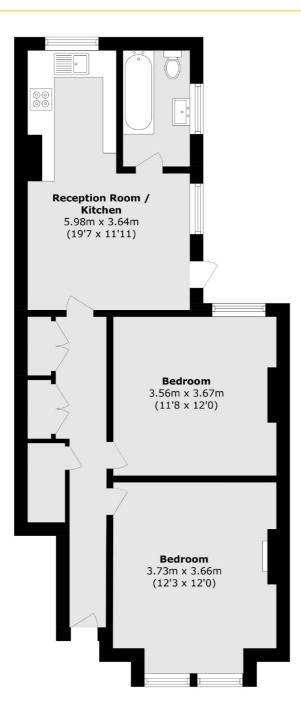

## ABOUT THE HOME

A stylishly presented two double bedroom, ground floor garden maisonette. Presented in excellent order throughout and located on Bickersteth Road. Internally the property comprises; Two spacious and equally sized double bedrooms with plantation shutters to the double glazed windows in the front bedroom. A tiled bathroom suite with shower over the bath and finally an open plan kitchen / lounge with a well appointed fitted kitchen and direct access to a private rear garden. The property also benefits from a long lease in excess of 100 years.

Tot Total area (approx.): 61.4 sq. m (660.9 sq. ft)