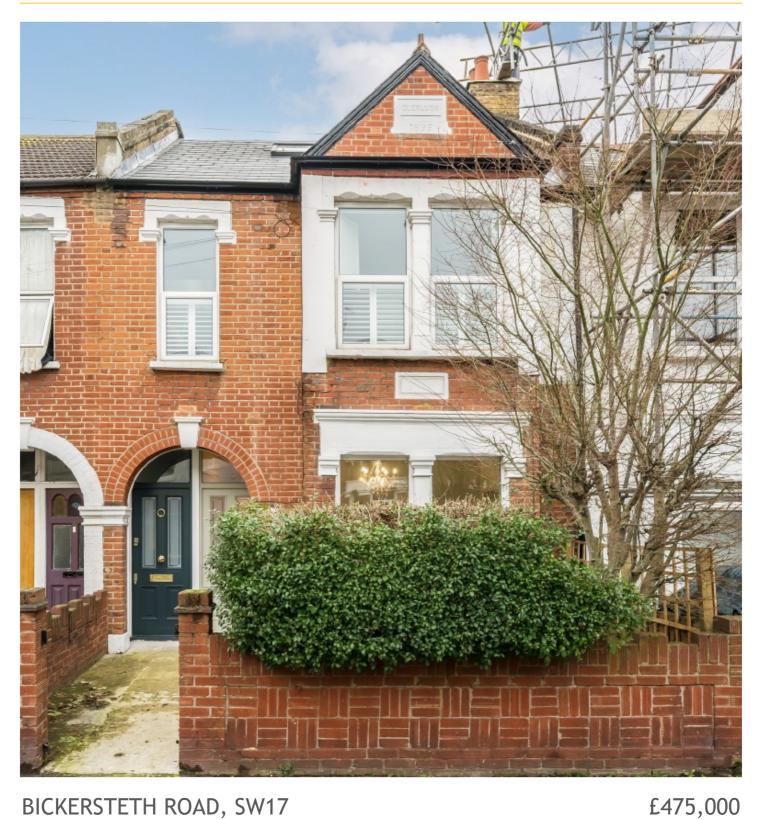

## BICKERSTETH ROAD, SW17

- Victorian Maisonette
- Ground Floor
- 2 Large Double Bedrooms
- Open Plan Lounge / Kitchen
- Private Garden
- Long Lease

## ABOUT THE HOME

A stylishly presented two double bedroom, ground floor garden maisonette. Presented in excellent order throughout and located on Bickersteth Road. Internally the property comprises; Two spacious and equally sized double bedrooms with plantation shutters to the double glazed windows in the front bedroom. A tiled bathroom suite with shower over the bath and finally an open plan kitchen / lounge with a well appointed fitted kitchen and direct access to a private rear garden. The property also benefits from a long lease in excess of 100 years.

Bickersteth Road is a popular tree lined residential street, close to the amenities and high street shopping of Tooting Broadway which include, cafés, supermarkets, restaurants and renowned Broadway Market. As well as being just a short walk to both Tooting Broadway underground station and Tooting Rail Station with regular bus routes also available at the end of your road.