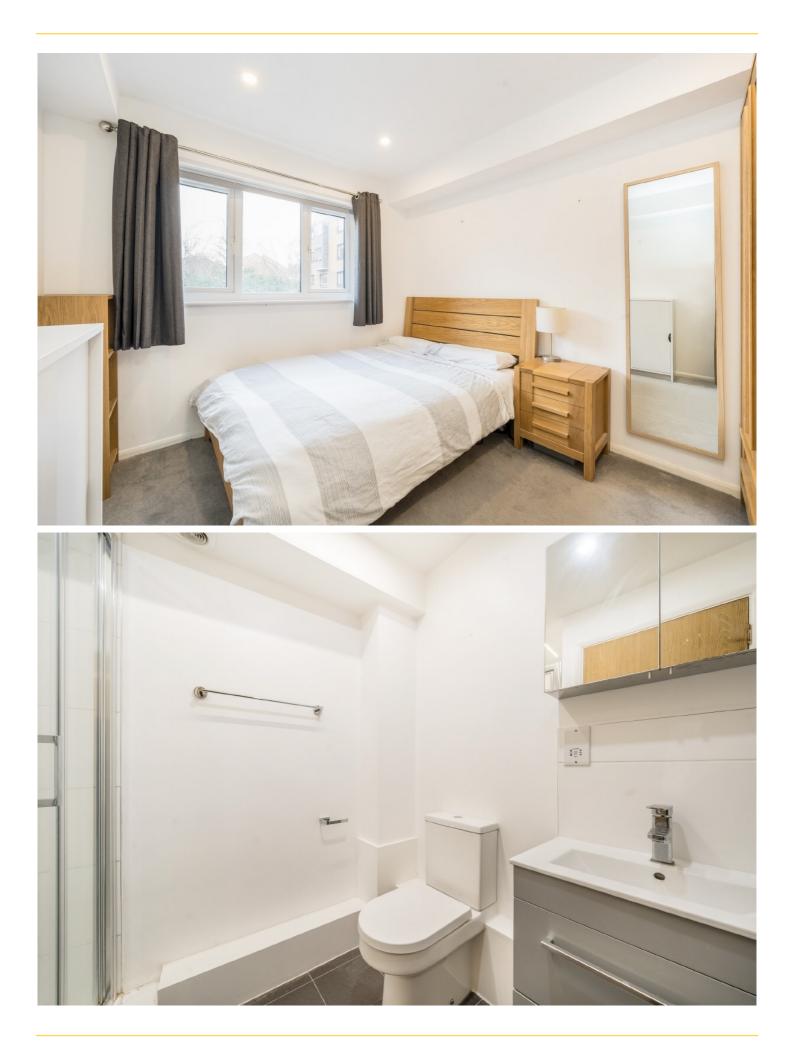

Internally the property is flooded with natural light throughout and comprises; A spacious open plan kitchen / lounge with a well appointed fitted kitchen. A generous double bedroom with ample room for wardrobes and bedroom storage and finally a stylish bathroom that has recently been replaced.