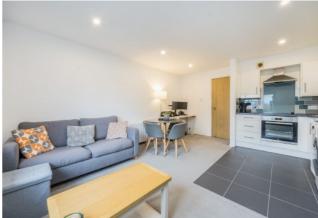

Internally the property is flooded with natural light throughout and comprises; A spacious open plan kitchen / lounge with a well appointed fitted kitchen. A generous double bedroom with ample room for wardrobes and bedroom storage and finally a stylish bathroom that has recently been replaced.