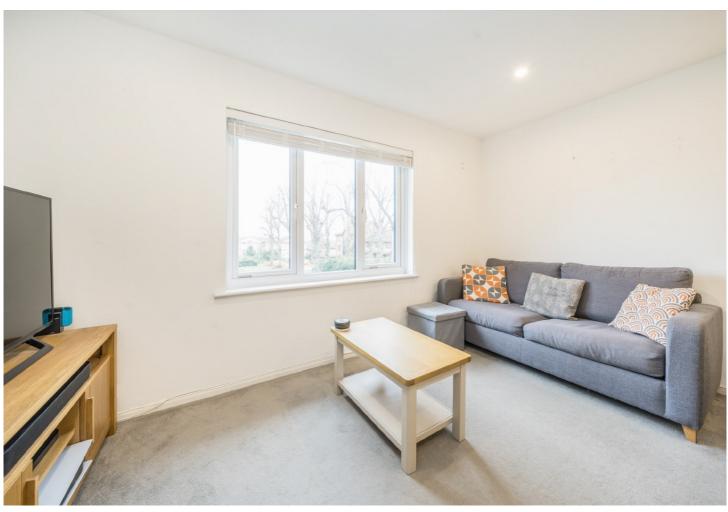

Internally the property is flooded with natural light throughout and comprises; A spacious open plan kitchen / lounge with a well appointed fitted kitchen. A generous double bedroom with ample room for wardrobes and bedroom storage and finally a stylish bathroom that has recently been replaced.