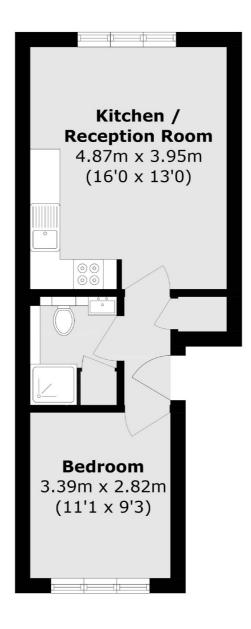

Internally the property is flooded with natural light throughout and comprises; A spacious open plan kitchen / lounge with a well appointed fitted kitchen. A generous double bedroom with ample room for wardrobes and bedroom storage and finally a stylish bathroom that has recently been replaced.

Total area (approx.): 36.6 sq. m (393.9 sq. ft)