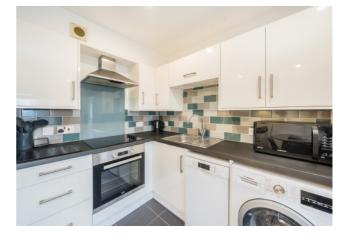

Internally the property is flooded with natural light throughout and comprises; A spacious open plan kitchen / lounge with a well appointed fitted kitchen. A generous double bedroom with ample room for wardrobes and bedroom storage and finally a stylish bathroom that has recently been replaced.