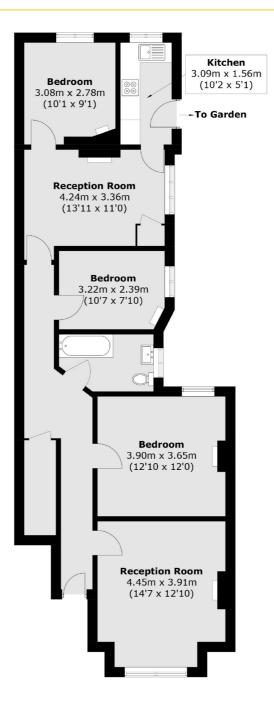

### LOCAL PROPERTY EXPERTS





# STAPLETON ROAD, SW17

- Ground Floor Maisonette
- Two Reception Rooms
- Three Bedrooms

- Period Features
- Private Garden
- Close To Tube and Common





## ABOUT THE HOME

A three bedroom, ground floor Victorian maisonette with a private garden, situated on a quiet residential street.

Stapleton Road is a popular road situated a couple of minutes from Tooting Bec Underground Station benefitting from the local amenities, shops, bars, cafés, restaurants that Tooting Bec offers. Stapleton Road is also within close proximity to Tooting Bec Common.







### LOCAL PROPERTY EXPERTS





Total area (approx.): 88.6 sq. m (953.7 sq. ft)

#### **JACKSONS TOOTING**

3 Upper Tooting Road, London, SW17 7TS Sales: 020 8487 3175 Lettings: 020 8487 3176

Energy Rating: We aim to make our particulars both accurate and reliable. However they are not guaranteed; nor do they form part of an offer or contract. If you require clarification on any points then please contact us, especially if you're traveling some distance to view. Please note that appliances and heating systems have not been tested and therefore no warranties can be given as to their good working order.