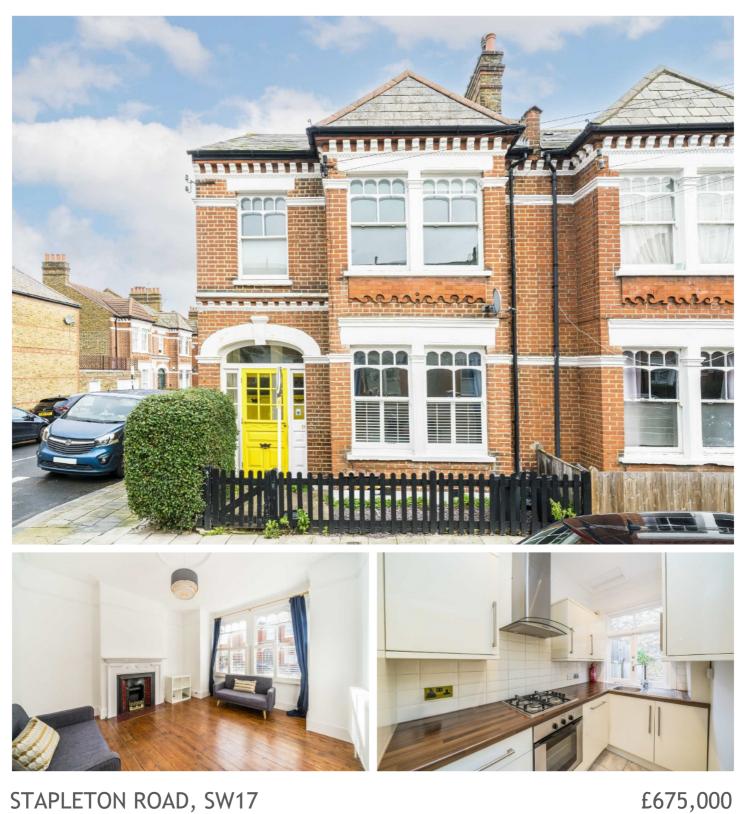

# STAPLETON ROAD, SW17

- Ground Floor Maisonette
- Two Reception Rooms
- Three Bedrooms

- Period Features
- Private Garden
- Close To Tube and Common

## ABOUT THE HOME

A three bedroom, ground floor Victorian maisonette with a private garden, situated on a quiet residential street.

Stapleton Road is a popular road situated a couple of minutes from Tooting Bec Underground Station benefitting from the local amenities, shops, bars, cafés, restaurants that Tooting Bec offers. Stapleton Road is also within close proximity to Tooting Bec Common.