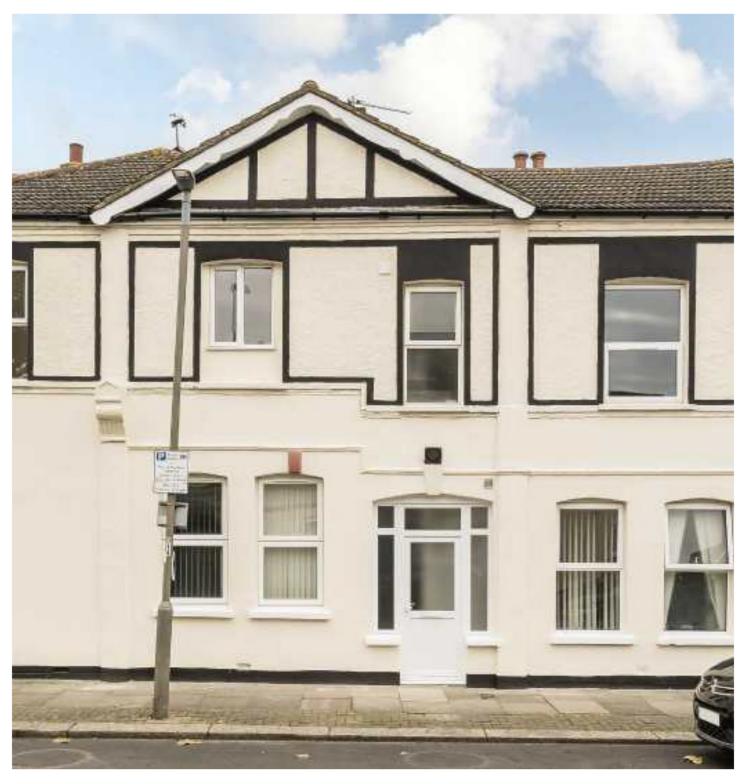

## FRANCISCAN ROAD, SW17

£475,000

- Two Double Bedrooms
- Private Entrance
- Near the Northern Line
- Refurbished Throughout
- Long Lease
- Chain Free

## ABOUT THE HOME

Located on the well-known Franciscan Road, this twobedroom first-floor conversion. The Flat has been completely renovated and features two double bedrooms, a bathroom, a separate fitted kitchen, a large reception room with a gorgeous feature fireplace, and a private entrance.

Franciscan Road runs between Tooting Bec Road and Mitcham Road and is an ideal location for easy access to Tooting Bec and Broadway Underground as well as the local shops and bars local to the area. There is also a vast array of restaurants, coffee shops and boutiques close by and the green open spaces of both Tooting Bec Common and Wandsworth Common are also easily accessible.