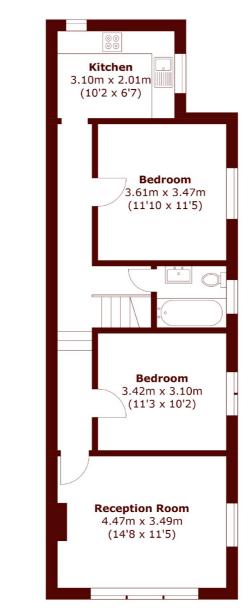

**Ground Floor** 

**First Floor** 

Total area (approx.): 65.2 sq. m (701.8 sq. ft)