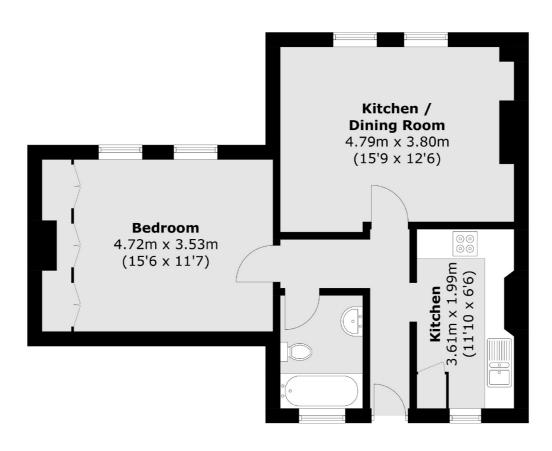

## MITCHAM ROAD, SW17

£300,000

- One Bedroom
- Spacious Reception Room
- No Onwards Chain
- Modern Bathroom
- Close to Tooting Station
- Energy Rating: E











## **First Floor**

Total area (approx.): 52.9 sq. m (569.4 sq. ft)

## **JACKSONS TOOTING**

3 Upper Tooting Road, London, SW17 7TS

Sales: 020 8487 3175 Lettings: 020 8487 3176

Energy Rating: E We aim to make our particulars both accurate and reliable. However they are not guaranteed; nor do they form part of an offer or contract. If you require clarification on any points then please contact us, especially if you're traveling some distance to view. Please note that appliances and heating systems have not been tested and therefore no warranties can be given as to their good working order.