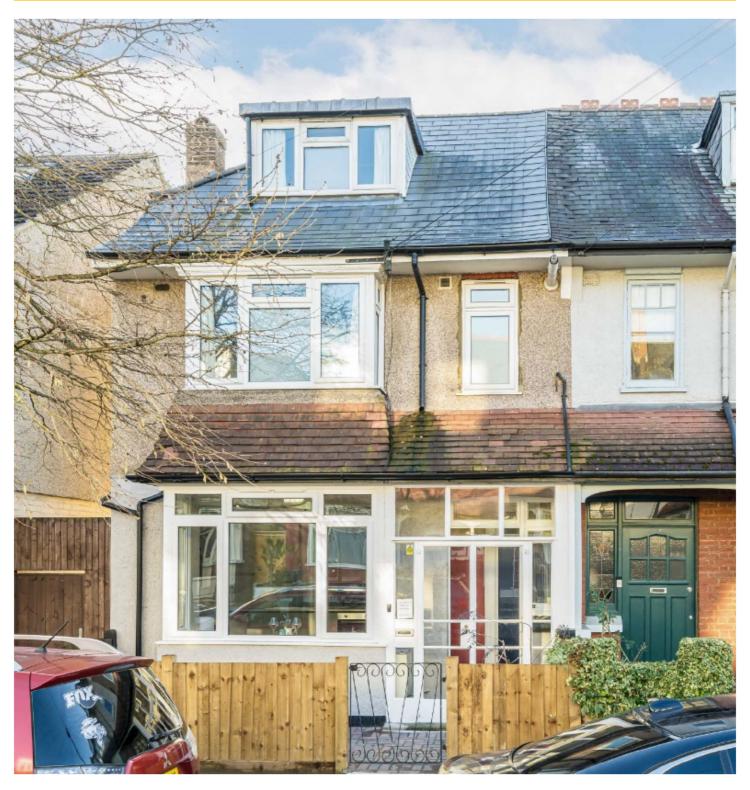

## EDENCOURT ROAD, SW16

£380,000

- Ground Floor Garden Flat
- 2 Bedrooms
- Open Plan Kitchen / Lounge
- Stylish Bathroom
- Private Rear Garden
- 100+ Year lease

## ABOUT THE HOME

A newly renovated 2 bedroom ground floor garden flat, that been completely modernised to include a stylish fitted kitchen and modern tiled bathroom. Sold with the added benefits of a long lease, no onward chain and ideally located between Tooting Broadway and Streatham.