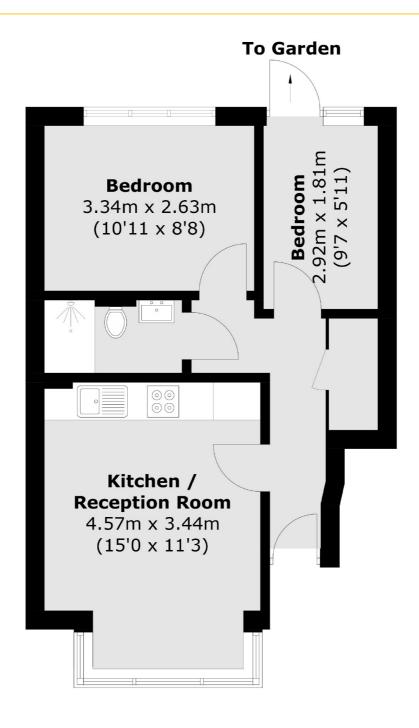

Positioned equidistance of both Tooting train Station and Streatham Common train station. A selection of highly sought after primary and secondary schools are also within close proximity.

Total area (approx.): 39.9 sq. m (429.5 sq. ft)