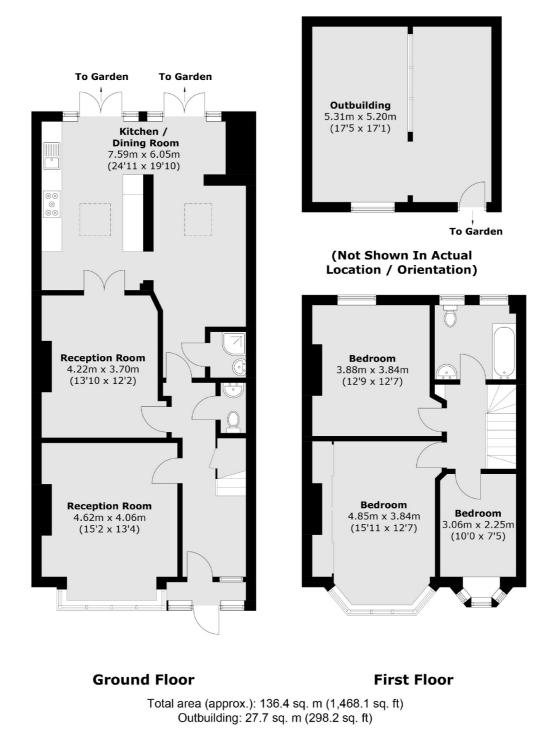

## GATESIDE ROAD, SW17

£1,050,000

- Three Bedrooms
- Large Living Room
- Downstairs W/C

- South Facing Garden
- Double Garage with Parking
- Potential To Extend (STP)

## ABOUT THE HOME

A well-presented three bedroom family home enviably positioned on a highly sought after residential road in Tooting Bec. This terrific family home also offers a large front reception room, eat-in kitchen, a detached double garage and potential to extend into the loft (STP).