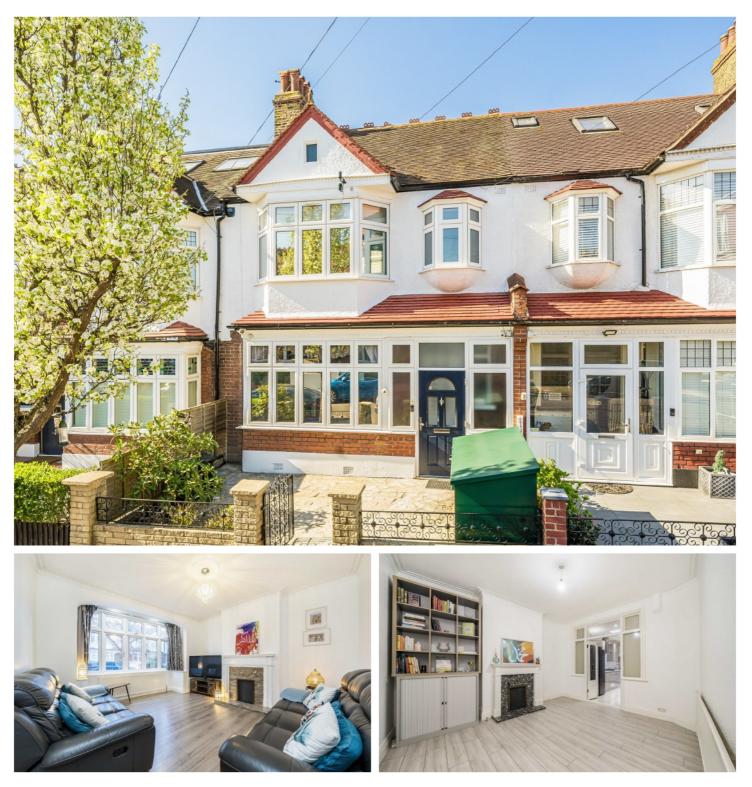

## GATESIDE ROAD, SW17

£1,050,000

- Three Bedrooms
- Large Living Room
- Downstairs W/C

- South Facing Garden
- Double Garage with Parking
- Potential To Extend (STP)

## ABOUT THE HOME

A well-presented three bedroom family home enviably positioned on a highly sought after residential road in Tooting Bec. This terrific family home also offers a large front reception room, eat-in kitchen, a detached double garage and potential to extend into the loft (STP).

Gateside Road is a highly desirable road in Tooting Bec giving ease of access in and out of Central London, as well as providing easy access to both Tooting underground (Northern Line) and Tooting overground stations. The location also benefits from fantastic bus links and easy access to the shopping, dining and entertainment facilities of Tooting and Balham. Both areas also have an array of both state and private schools to offer, as well as the green spaces of both Tooting Bec Common and Wandsworth Common.