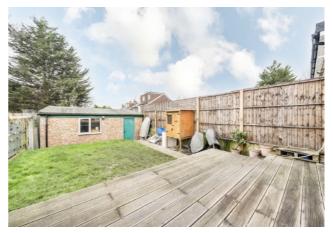

## GATESIDE ROAD, SW17

£1,050,000

- Three Bedrooms
- Large Living Room
- Downstairs W/C

- South Facing Garden
- Double Garage with Parking
- Potential To Extend (STP)

## ABOUT THE HOME

A well-presented three bedroom family home enviably positioned on a highly sought after residential road in Tooting Bec. This terrific family home also offers a large front reception room, eat-in kitchen, a detached double garage and potential to extend into the loft (STP).