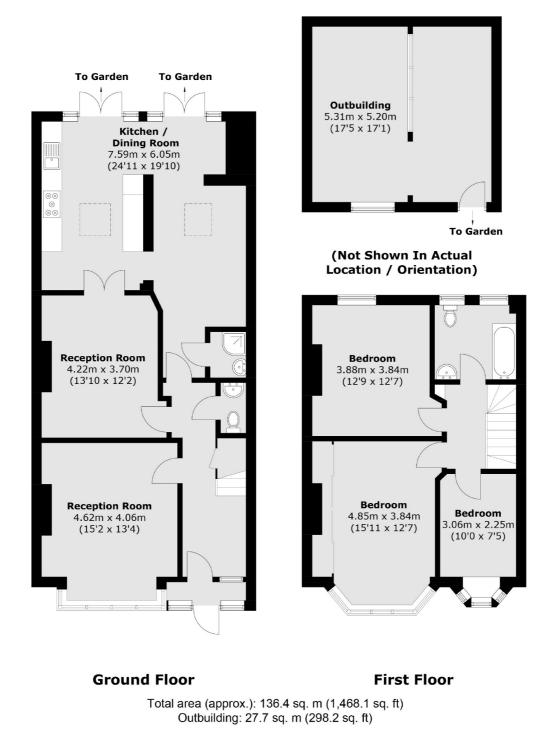

## GATESIDE ROAD, SW17

£1,075,000

- Three Bedrooms
- Large Living Room
- Downstairs W/C

- South Facing Garden
- Double Garage with Parking
- Potential To Extend (STP)

## \*\*\*OFFERS IN EXCESS OF £1,075,000\*\*\*

A well-presented three bedroom family home enviably positioned on a highly sought after residential road in Tooting Bec. This terrific family home also offers a large front reception room, eat-in kitchen, a detached double garage and potential to extend into the loft (STP).