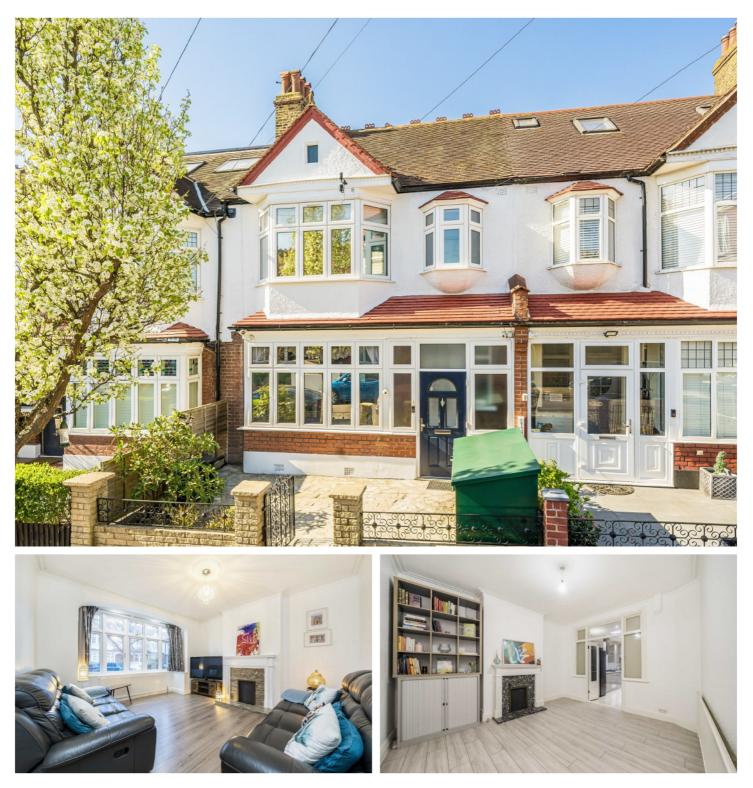

## GATESIDE ROAD, SW17

£1,075,000

- Three Bedrooms
- Large Living Room
- Downstairs W/C

- South Facing Garden
- Double Garage with Parking
- Potential To Extend (STP)

## \*\*\*OFFERS IN EXCESS OF £1,075,000\*\*\*

A well-presented three bedroom family home enviably positioned on a highly sought after residential road in Tooting Bec. This terrific family home also offers a large front reception room, eat-in kitchen, a detached double garage and potential to extend into the loft (STP).