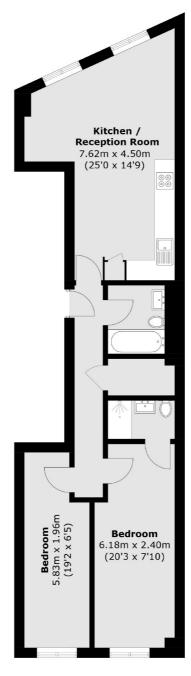

## UPPER TOOTING ROAD, SW17

£425,000

- Two Double Bedrooms
- Two Bathrooms
- Spacious Open Plan Lounge
- Modern Development
- Long Leasehold
- No Onward Chain











## ABOUT THE HOME

A spacious two double bedroom, two bathroom first floor modern development. Sold with a long lease and no onward chain.

Internally the property offers in excess of 700sqft, comprising; A generous and well appointed open plan kitchen / lounge, family bathroom, two well proportioned doubled bedrooms with an en-suite to the larger of the two.

Upper Tooting Road is a very convenient location, nestled equidistant between Tooting Bec and Tooting Broadway tube stations. With a large array of bars, restaurants, gyms and shopping all on your doorstep.













**First Floor** 

Total area (approx.): 65.9 sq. m (709.3 sq. ft)

## **JACKSONS TOOTING**

3 Upper Tooting Road, London, SW17 7TS

Sales: 020 8487 3175 Lettings: 020 8487 3176

Energy Rating: We aim to make our particulars both accurate and reliable. However they are not guaranteed; nor do they form part of an offer or contract. If you require clarification on any points then please contact us, especially if you're traveling some distance to view. Please note that appliances and heating systems have not been tested and therefore no warranties can be given as to their good working order.