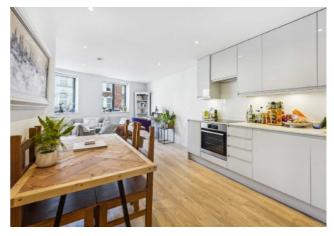

## ABOUT THE HOME

A spacious two double bedroom, two bathroom first floor modern development. Sold with a long lease and no onward chain.

Internally the property offers in excess of 700sqft, comprising; A generous and well appointed open plan kitchen / lounge, family bathroom, two well proportioned doubled bedrooms with an en-suite to the larger of the two.