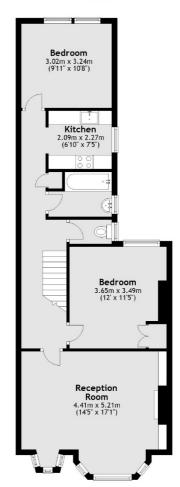

## First Floor

Garden Floor

Total area: approx. 67.5 sq. metres (727.0 sq. feet)