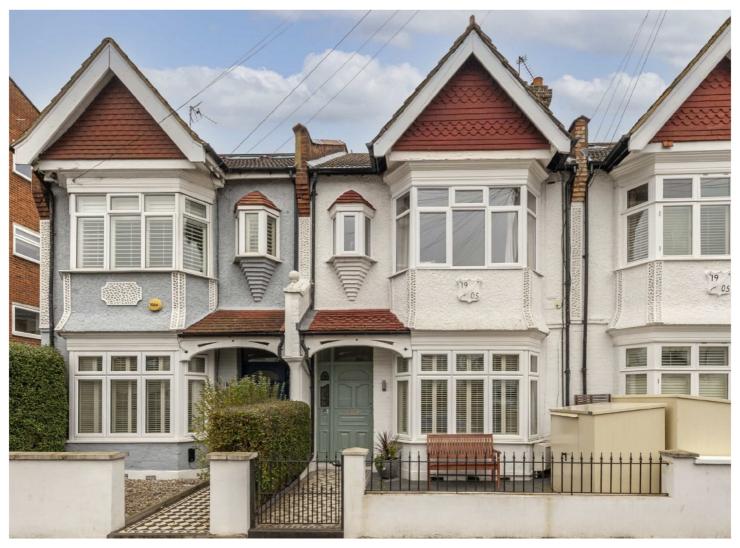

## MORING ROAD, SW17

£575,000

- Edwardian Conversion
- Laid Across The First Floor
- Two Double Bedrooms
- Near Tooting Bec Common
- Potential To Extend STPP
- No Onward Chain