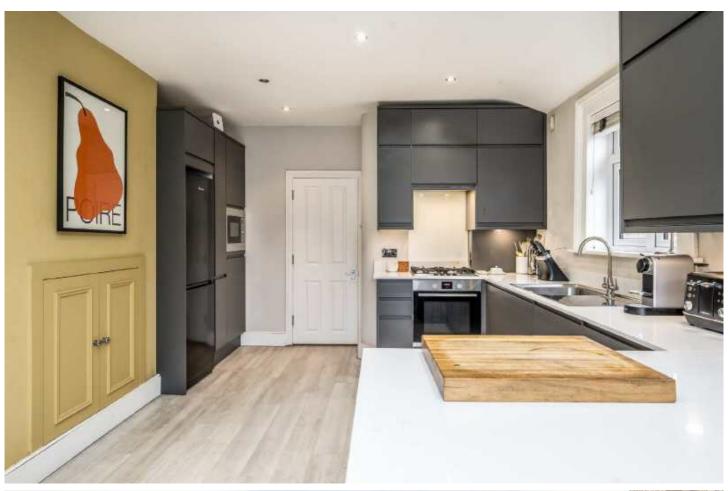

## \*\* Offers In Excess of £800,000 \*\*

A stunningly refurbished four-bedroom, two-bathroom maisonette spanning the first and second floors. At nearly 1,250 sq ft, it boasts great space offering exceptional lifestyle quality. Featuring a large reception room and a spacious dual-aspect kitchen/dining area, this maisonette offers impressive living space. Additional highlights include a private roof terrace with open, attractive views. Nestled near the Heaver Estate, the property is close to Tooting Bec Common and Tooting Bec underground station, with the shops, restaurants, and cafes of Balham just a short distance away.