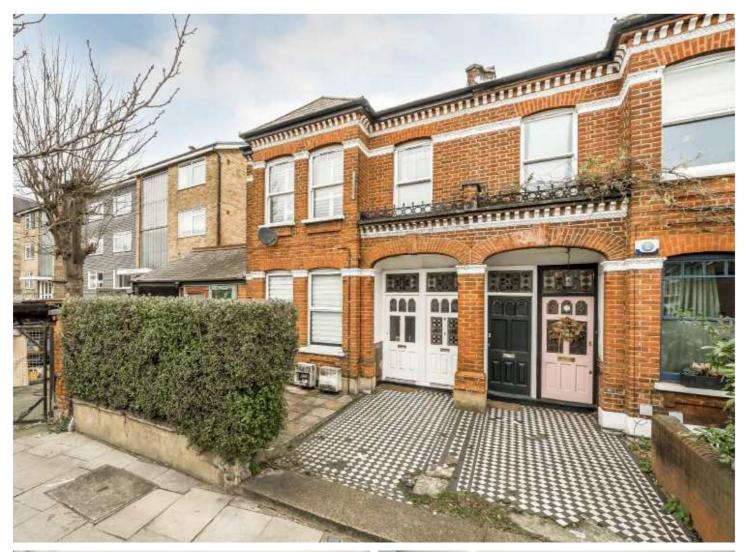

## TOOTING BEC ROAD, SW17

£775,000

- Split level maisonette
- Sought After Location
- Four Bedrooms

- Roof Terrace
- Newly Refurbished
- Energy Rating: D

## \*\* Offers In Excess of £800,000 \*\*

A stunningly refurbished four-bedroom, two-bathroom maisonette spanning the first and second floors. At nearly 1,250 sq ft, it boasts great space offering exceptional lifestyle quality. Featuring a large reception room and a spacious dual-aspect kitchen/dining area, this maisonette offers impressive living space. Additional highlights include a private roof terrace with open, attractive views. Nestled near the Heaver Estate, the property is close to Tooting Bec Common and Tooting Bec underground station, with the shops, restaurants, and cafes of Balham just a short distance away.

Located on Tooting Bec Road, the property is close to Tooting Bec underground station (Northern line), Tooting Bec Common and conveniently located to a wide array of shops, bars and restaurants. The amenities of both Balham and Wandsworth Common are also easily accessible.