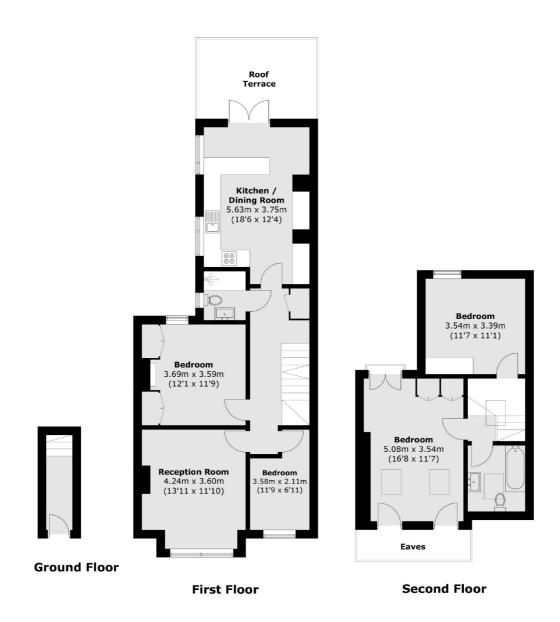

## \*\* Offers In Excess of £800,000 \*\*

A stunningly refurbished four-bedroom, two-bathroom maisonette spanning the first and second floors. At nearly 1,250 sq ft, it boasts great space offering exceptional lifestyle quality. Featuring a large reception room and a spacious dual-aspect kitchen/dining area, this maisonette offers impressive living space. Additional highlights include a private roof terrace with open, attractive views. Nestled near the Heaver Estate, the property is close to Tooting Bec Common and Tooting Bec underground station, with the shops, restaurants, and cafes of Balham just a short distance away.

Total area (approx.): 116.3 sq. m (1251.8 sq. ft) (Excluding Eaves) Roof Terrace : 12.0 sq. m (129.2 sq. ft)