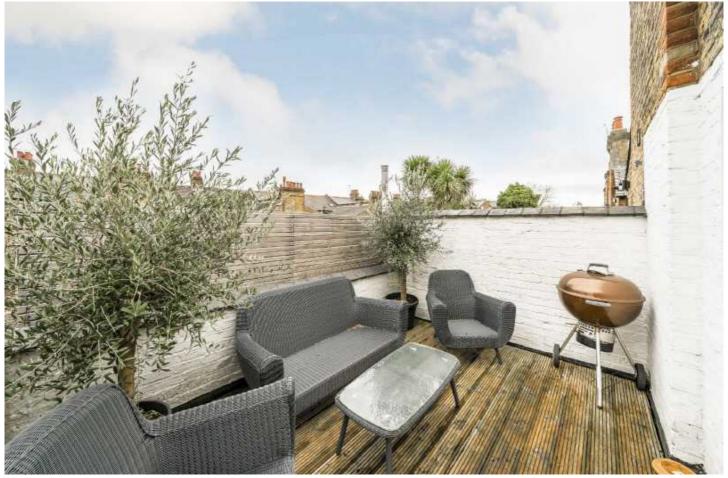

## \*\* Offers In Excess of £800,000 \*\*

A stunningly refurbished four-bedroom, two-bathroom maisonette spanning the first and second floors. At nearly 1,250 sq ft, it boasts great space offering exceptional lifestyle quality. Featuring a large reception room and a spacious dual-aspect kitchen/dining area, this maisonette offers impressive living space. Additional highlights include a private roof terrace with open, attractive views. Nestled near the Heaver Estate, the property is close to Tooting Bec Common and Tooting Bec underground station, with the shops, restaurants, and cafes of Balham just a short distance away.

Total area (approx.): 116.3 sq. m (1251.8 sq. ft) (Excluding Eaves) Roof Terrace : 12.0 sq. m (129.2 sq. ft)