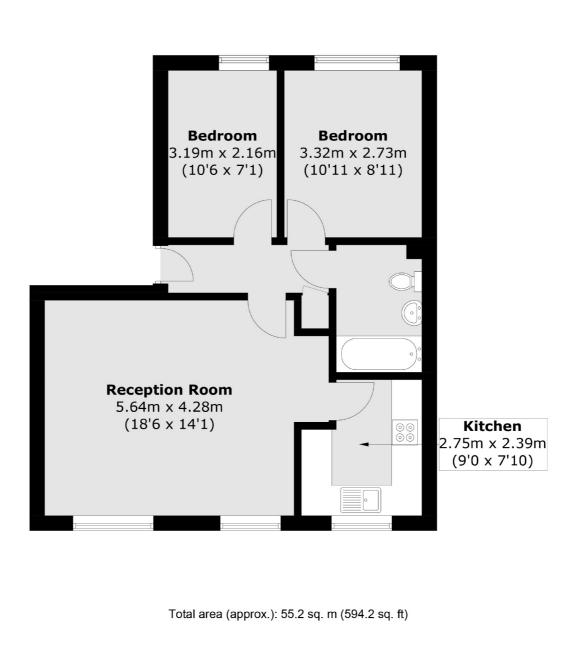

## ABOUT THE HOME

A well presented two double bedroom, one bathroom flat located on the first floor of this well maintained and highly sought after Heritage Park development.

Internally the property comprises; a spacious lounge with separate well appointed kitchen, principle double bedroom, second double bedrooms and finally a fully tiled natural stone bathroom. The property also benefits from private residents parking, visitors bays and well maintained communal areas. As well as an on-site caretaker overseeing the whole development.