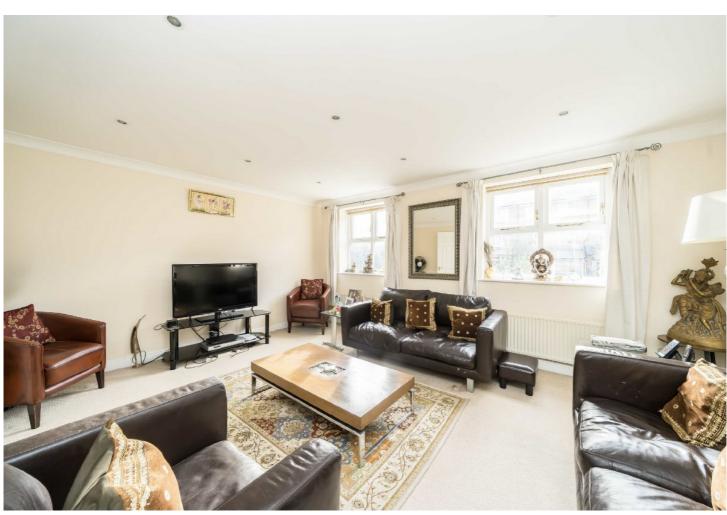

## ELDERFIELD PLACE, SW17

- 5 Bedrooms, 3 Bathrooms
- Large Lounge
- Kitchen / Diner

- Large Utility Room
- Garage + Off Street Parking
- South Facing Garden

£895,000

## ABOUT THE HOME

A generously proportioned five bedroom, three bathroom townhouse split over three floors. Well presented throughout by the current owners. Sold with no onward chain, garage, utility room and potential to extend on the ground floor. As well as off street parking. The property amasses an impressive 1530sqft / 142sqm and a generous south facing garden.