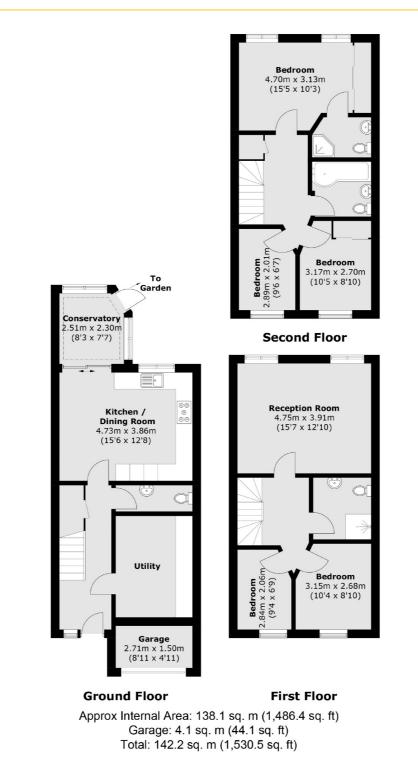

## ABOUT THE HOME

A generously proportioned five bedroom, three bathroom townhouse split over three floors. Well presented throughout by the current owners. Sold with no onward chain, garage, utility room and potential to extend on the ground floor. As well as off street parking. The property amasses an impressive 1530sqft / 142sqm and a generous south facing garden.