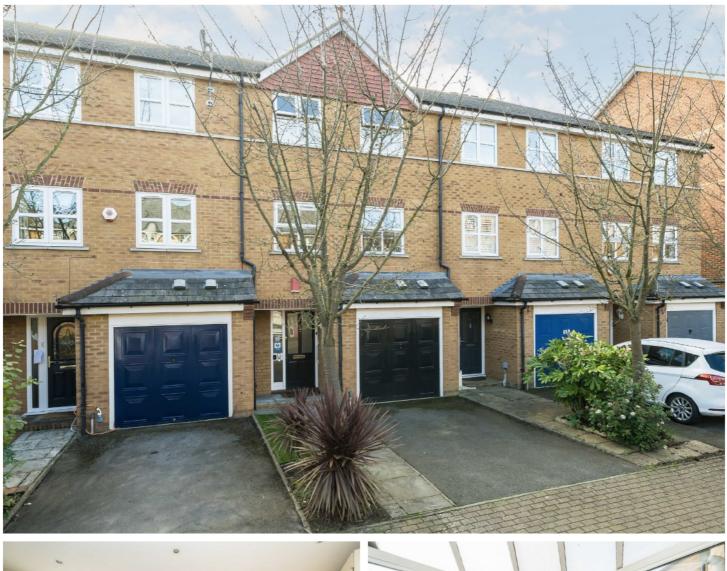

## ELDERFIELD PLACE, SW17

- 5 Bedrooms, 3 Bathrooms
- Large Lounge
- Kitchen / Diner

- Large Utility Room
- Garage + Off Street Parking
- South Facing Garden

£895,000

## ABOUT THE HOME

A generously proportioned five bedroom, three bathroom townhouse split over three floors. Well presented throughout by the current owners. Sold with no onward chain, garage, utility room and potential to extend on the ground floor. As well as off street parking. The property amasses an impressive 1530sqft / 142sqm and a generous south facing garden.

Located in the highly sought-after Heritage Park development, popular due to its close proximity to Tooting Bec tube station, Tooting common and a number of sought after local children's nurseries, primary and secondary schools.