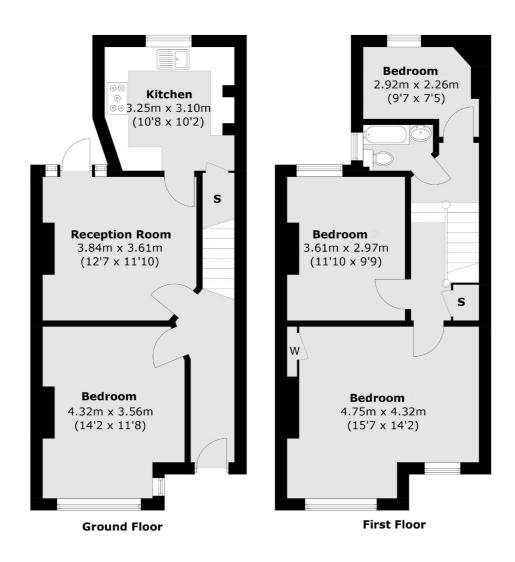

Total area (approx.): 90.2 sq. m (971 sq. ft)

Jacksons Balham 8-11 Balham Station Road London SW12 9SG 020 8675 6565 balham.lettings@jacksonsestateagents.com

Energy Rating: E We aim to make our particulars both accurate and reliable. However they are not guaranteed; nor do they form part of an offer or contract. If you require clarification on any points then please contact us, especially if you're traveling some distance to view. Please note that appliances and heating systems have not been tested and therefore no warranties can be given as to their good working order.