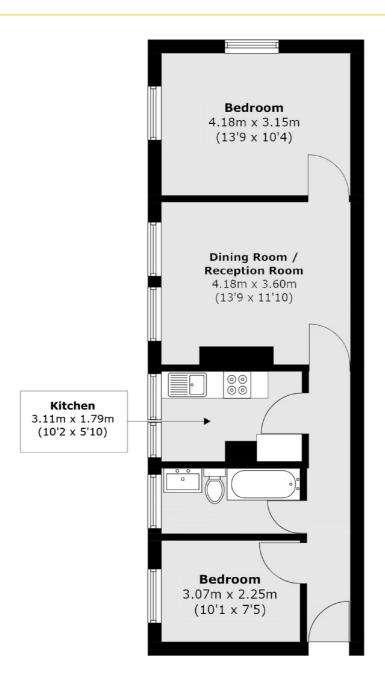

## TOOTING HIGH STREET, SW17

£350,000

- Two Double Bedrooms
- Share of Freehold
- Chain Free

- Tooting Broadway
- Close To Amenities
- Convenient Location

Total area (approx.): 54.4 sq. m (585.6 sq. ft)