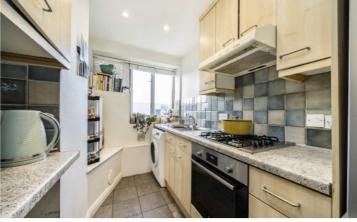

## TOOTING HIGH STREET, SW17

£350,000

- Two Double Bedrooms
- Share of Freehold
- Chain Free

- Tooting Broadway
- Close To Amenities
- Convenient Location

Total area (approx.): 54.4 sq. m (585.6 sq. ft)