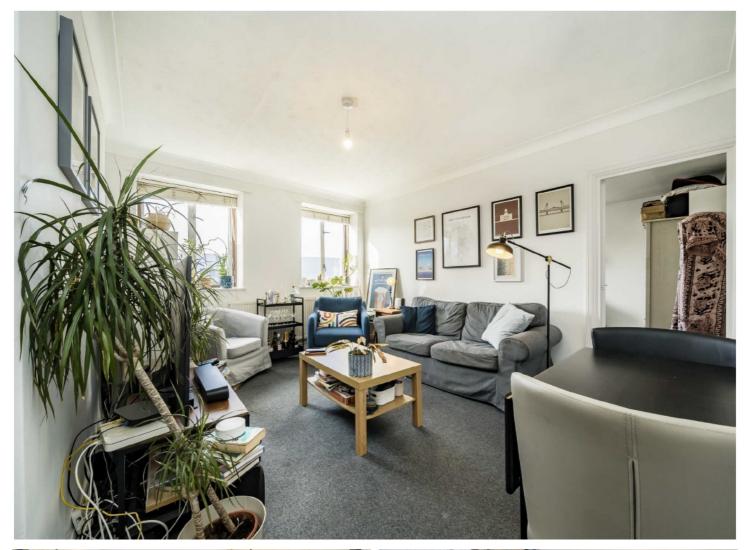

## TOOTING HIGH STREET, SW17

£350,000

- Two Double Bedrooms
- Share of Freehold
- Chain Free

- Tooting Broadway
- Close To Amenities
- Convenient Location

Total area (approx.): 54.4 sq. m (585.6 sq. ft)