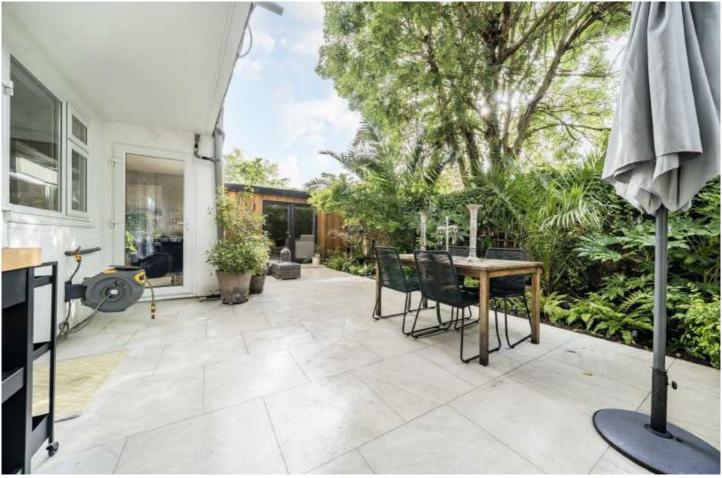

## ABOUT THE HOME

A stunning two double bedroom ground floor garden flat, amassing an impressive 722sqft with the addition of a 122sqft home office located in the garden.

Internally the property comprises; Two generously proportioned double bedrooms, both with inbuilt wardrobes. A well stylish family bathroom with shower over the bath, well appointed kitchen with ample storage and worktop space. Original parquet floors run throughout the property and finally a wonderful reception room with space for a large dining area, which leads out onto the private rear garden, which has recently been landscaped and hosts a superb full operation home office away from the main residence.