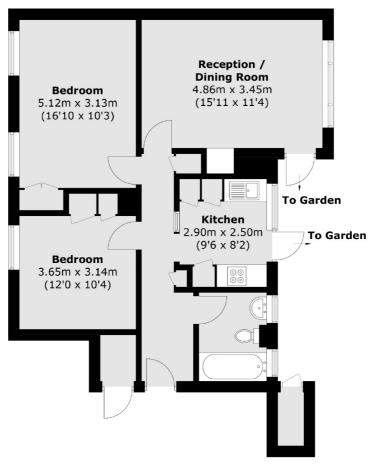

## ABOUT THE HOME

A stunning two double bedroom ground floor garden flat, amassing an impressive 722sqft with the addition of a 122sqft home office located in the garden.

Internally the property comprises; Two generously proportioned double bedrooms, both with inbuilt wardrobes. A well stylish family bathroom with shower over the bath, well appointed kitchen with ample storage and worktop space. Original parquet floors run throughout the property and finally a wonderful reception room with space for a large dining area, which leads out onto the private rear garden, which has recently been landscaped and hosts a superb full operation home office away from the main residence.

## **Outbuilding**

(Not Shown In Actual Location / Orientation)

Total area (approx.): 67.1 sq. m (722.3 sq. ft) Outbuilding (approx.): 11.4 sq. m (122.7 sq. ft)