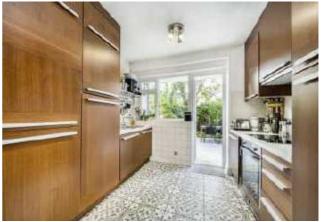

## ABOUT THE HOME

A stunning two double bedroom ground floor garden flat, amassing an impressive 722sqft with the addition of a 122sqft home office located in the garden.

Internally the property comprises; Two generously proportioned double bedrooms, both with inbuilt wardrobes. A well stylish family bathroom with shower over the bath, well appointed kitchen with ample storage and worktop space. Original parquet floors run throughout the property and finally a wonderful reception room with space for a large dining area, which leads out onto the private rear garden, which has recently been landscaped and hosts a superb full operation home office away from the main residence.