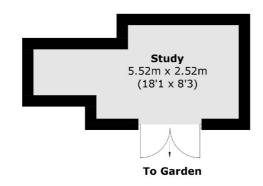

## **Outbuilding**

(Not Shown In Actual Location / Orientation)

Total area (approx.): 67.1 sq. m (722.3 sq. ft) Outbuilding (approx.): 11.4 sq. m (122.7 sq. ft)