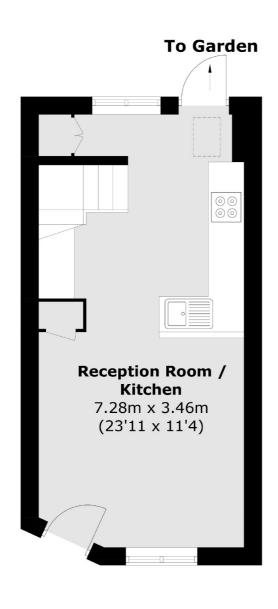

## **Ground Floor**

**First Floor** 

Total area (approx.): 49.2 sq. m (529.6 sq. ft)