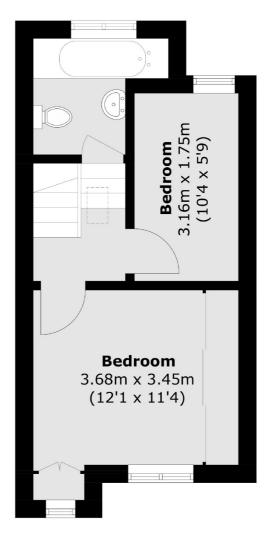

## **Ground Floor**

**First Floor** 

Total area (approx.): 49.2 sq. m (529.6 sq. ft)