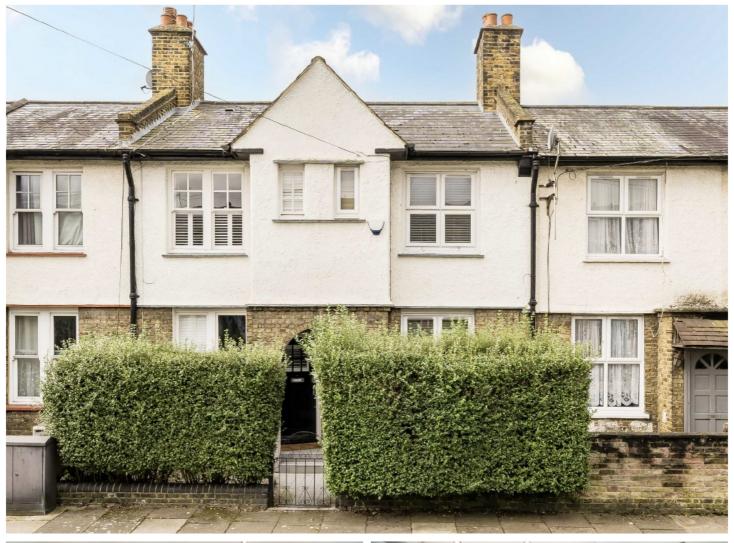

## COTEFORD STREET, SW17

£535,000

- Freehold House
- 2 Bedrooms
- Stylishly Presented
- Modern Kitchen
- Fully Tiled Bathroom
- South Facing Garden

## ABOUT THE HOME

A beautifully presented 2 bedroom terrace house, located in the heart of the Totterdown Conservation area on Coteford Street.

Internally the property offers; A bright and spacious sitting room which has benefitted from the removal of internal walls to allow the light to flow through from the south facing rear of the property. A modern kitchen with separate utility cupboard that leads out to the generous sought facing garden. Moving to the first floor you will find two generous bedrooms and a fully tiled family bathroom.