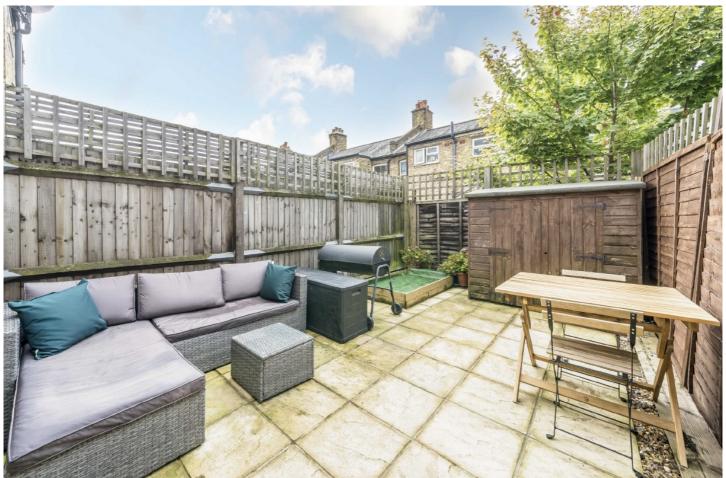

## ABOUT THE HOME

A beautifully presented 2 bedroom terrace house, located in the heart of the Totterdown Conservation area on Coteford Street.

Internally the property offers; A bright and spacious sitting room which has benefitted from the removal of internal walls to allow the light to flow through from the south facing rear of the property. A modern kitchen with separate utility cupboard that leads out to the generous sought facing garden. Moving to the first floor you will find two generous bedrooms and a fully tiled family bathroom.