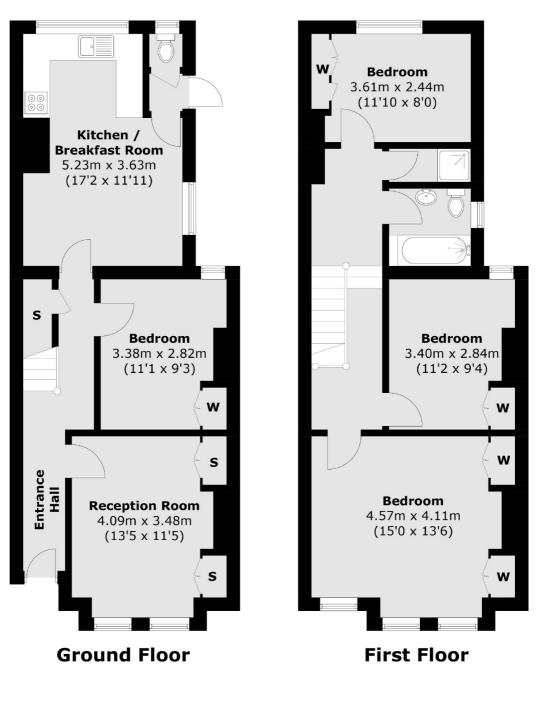

## UNDINE STREET, SW17

- Four Bedroom House
- Semi Detached
- Kitchen/Dining Room
- Spacious Living Room
- Private Garden
- No Chain

## ABOUT THE HOME

A semi detached house with generous living space and a good sized private and open aspect garden.

Undine Road is in a popular Tooting Broadway location close to Tooting Broadway Underground station and all the Broadway shops, cafes and restaurants.

Total area (approx.): 106.5 sq. m (1,147 sq. ft)