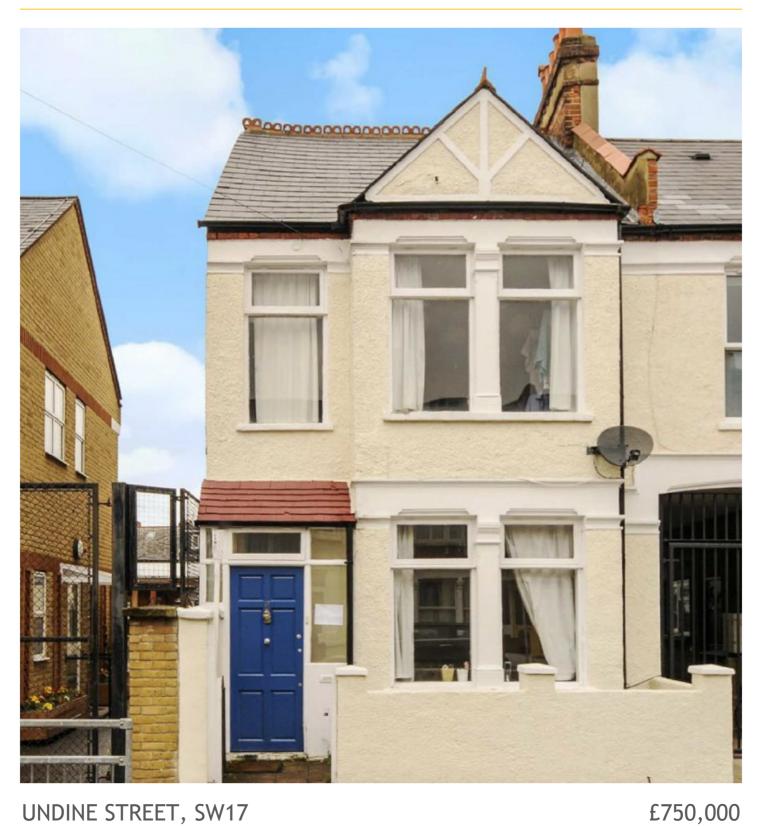

## UNDINE STREET, SW17

- Four Bedroom House
- Semi Detached
- Kitchen/Dining Room
- Spacious Living Room
- Private Garden
- No Chain

## ABOUT THE HOME

A semi detached house with generous living space and a good sized private and open aspect garden.

Undine Road is in a popular Tooting Broadway location close to Tooting Broadway Underground station and all the Broadway shops, cafes and restaurants.