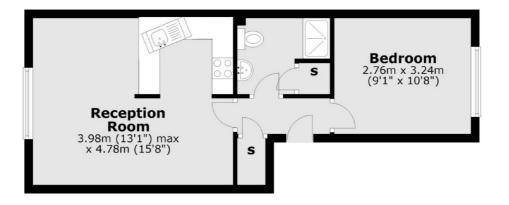

## **First Floor**

Total area: approx. 34.8 sq. metres (374.7 sq. feet)

Jacksons Tooting 26 Tooting Bec Road London SW17 8BD 020 8767 0522 tooting.lettings@jacksonsestateagents.com

Energy Rating: We aim to make our particulars both accurate and reliable. However they are not guaranteed; nor do they form part of an offer or contract. If you require clarification on any points then please contact us, especially if you're traveling some distance to view. Please note that appliances and heating systems have not been tested and therefore no warranties can be given as to their good working order.